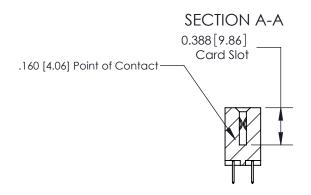

## **Contact Detail**

520-P.C. Tail .030x.018(0.76x0.46) - Tail LG=.175(4.45) .156 [3.96] Contact Spacing x .200 [5.08] Row Spacing

**See Accompanying Page for:** 

- **Bend Detail**
- **Mounting Options**