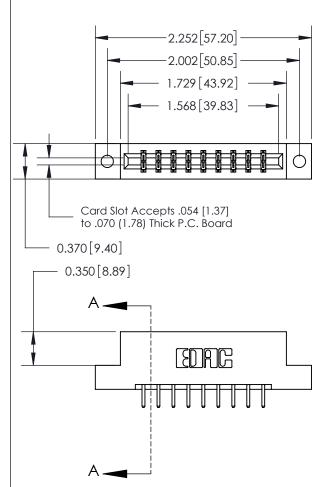

THIS IS A C.A.D. GENERATED DRAWING DO NOT MAKE MANUAL REVISIONS TO MASTER.

ISSUE NUMBER ORIGINAL

833 Series High Temp Card Edge Connector Part Number: 833-018-520-202

**EDAC INC** TORONTO, ONTARIO CANADA

## **Contact Detail**

520-P.C. Tail .030x.018(0.76x0.46) - Tail LG=.175(4.45) .156 [3.96] Contact Spacing x .200 [5.08] Row Spacing

**See Accompanying Page for:** 

- **Bend Detail**
- **Mounting Options**