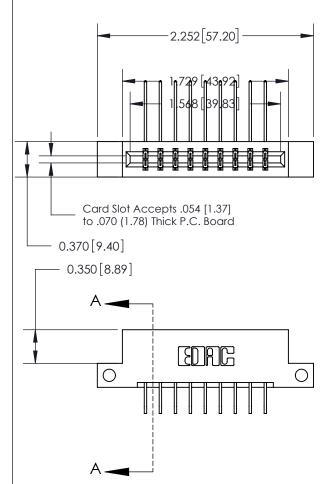

833 Series High Temp Card Edge Connector Part Number: 833-018-558-212

**EDAC INC** TORONTO, ONTARIO CANADA

THESE DRAWINGS AND SPECIFICATIONS ARE THE PROPERTY OF EDAC INC., AND SHALL NOT BE REPRODUCED, OR COPIED OR USED AS THE BASIS FOR THE MANUFACTURE OR SALE OF APPARATUS WITHOUT WRITTEN PERMISSION.

| ACAD REFERENCE NO | 833 ENG MASTER   |  |  |
|-------------------|------------------|--|--|
| DRAWN: J.LEE      | DATE: OCT. 14/09 |  |  |
| CHECKED:          | DATE:            |  |  |
| SCALE: NTS        | SHEET 1 OF 3     |  |  |
| DRAWING NUMBER    | ISSUE            |  |  |
| 833 Assembl       | y 1              |  |  |