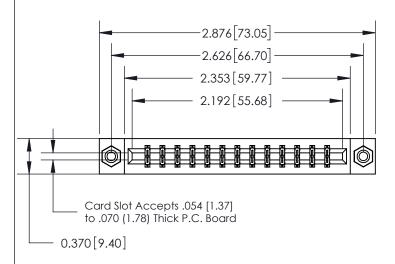

## **See Accompanying Page for:**

- **Bend Detail**
- **Mounting Options**

THIS IS A C.A.D. GENERATED DRAWING DO NOT MAKE MANUAL REVISIONS TO MASTER.

ISSUE NUMBER ORIGINAL

833 Series High Temp Card Edge Connector Part Number: 833-026-500-808

.160 [4.06] Point of Contact-

| ACAD REFERENCE NO. | 833 ENG MASTER   |  |  |
|--------------------|------------------|--|--|
| DRAWN: J.LEE       | DATE: OCT. 14/09 |  |  |
| CHECKED:           | DATE:            |  |  |
| SCALE: NTS         | SHEET 1 OF 3     |  |  |
| DRAWING NUMBER     | ISSUE            |  |  |