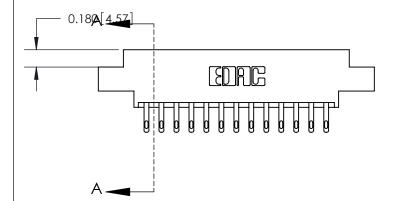

833 Assembly

SECTION A-A

0.388 [9.86] Card Slot

ORIGINAL (1)

ORIGINAL

| 833 Series High Temp Card Edge Connector<br>Contact Bend Detail |                                                                                                                                                                                                 | ACAD REFERENCE NO. | 833 ENG MASTER   |               |
|-----------------------------------------------------------------|-------------------------------------------------------------------------------------------------------------------------------------------------------------------------------------------------|--------------------|------------------|---------------|
|                                                                 |                                                                                                                                                                                                 | DRAWN: J.LEE       | DATE: OCT. 14/09 |               |
|                                                                 |                                                                                                                                                                                                 | CHECKED: DATE:     |                  |               |
| TORONTO, ONTARIO CANADA                                         | THESE DRAWINGS AND SPECIFICATIONS ARE THE PROPERTY OF EDAC INC.,AND SHALL NOT BE REPRODUCED,OR COPIED OR USED AS THE BASIS FOR THE MANUFACTURE OR SALE OF APPARATUS WITHOUT WRITTEN PERMISSION. | SCALE: NTS         | SHEET 2          | 2 <b>OF</b> 3 |
|                                                                 |                                                                                                                                                                                                 | DRAWING NUMBER     |                  | ISSUE         |
|                                                                 |                                                                                                                                                                                                 | 833 Assembly       |                  | 1             |