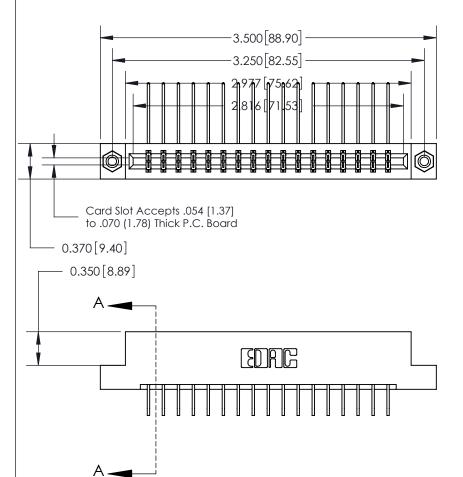

SECTION A-A

0.388 [9.86] Card Slot .160 [4.06] Point of Contact-

## **See Accompanying Page for:**

- **Bend Detail**
- **Mounting Options**

833 Series High Temp Card Edge Connector Part Number: 833-034-558-208

**EDAC INC** TORONTO, ONTARIO CANADA

THESE DRAWINGS AND SPECIFICATIONS ARE THE PROPERTY OF EDAC INC.,AND SHALL NOT BE REPRODUCED, OR COPIED OR USED AS THE BASIS FOR THE MANUFACTURE OR SALE OF APPARATUS WITHOUT WRITTEN PERMISSION.