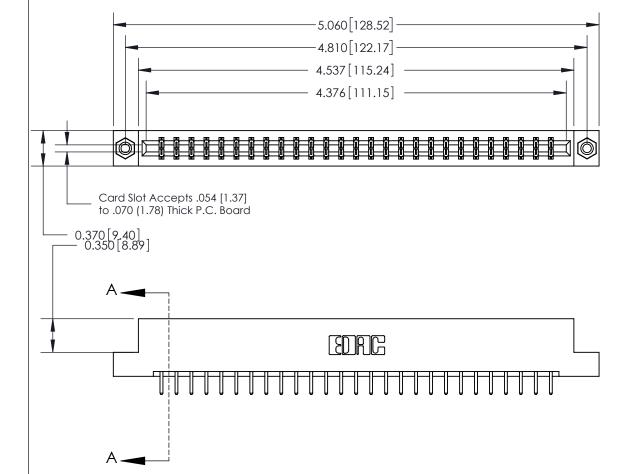

ISSUE NUMBER ORIGINAL

SECTION A-A 0.388 [9.86] Card Slot .160 [4.06] Point of Contact-

## **See Accompanying Page for:**

- **Bend Detail**
- **Mounting Options**

833 Series High Temp Card Edge Connector Part Number: 833-054-520-208

**EDAC INC** TORONTO, ONTARIO CANADA

THESE DRAWINGS AND SPECIFICATIONS ARE THE PROPERTY OF EDAC INC.,AND SHALL NOT BE REPRODUCED, OR COPIED OR USED AS THE BASIS FOR THE MANUFACTURE OR SALE OF APPARATUS WITHOUT WRITTEN PERMISSION.