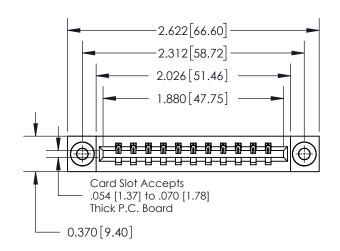

**Mounting Option** 

03-.116 (2.95) I.D. Floating Eyelets

## **Contact Detail**

524-P.C. Tail .018 Sq.(0.46 Sq.) - Tail LG=.175(4.45) .156 [3.96] Contact Spacing x .200 [5.08] Row Spacing





THIS IS A C.A.D. GENERATED DRAWING DO NOT MAKE MANUAL REVISIONS TO MASTER.



ISSUE NUMBER ORIGINAL



837/887 Series High Temp Card Edge Connector Part Number: 837-011-524-103

YOUR CONNECTION TO QUALITY & SERVICE

**EDAC INC** TORONTO, ONTARIO CANADA

THESE DRAWINGS AND SPECIFICATIONS ARE THE PROPERTY OF EDAC INC.,AND SHALL NOT BE REPRODUCED, OR COPIED OR USED AS THE BASIS FOR THE MANUFACTURE OR SALE OF APPARATUS WITHOUT WRITTEN PERMISSION.

ACAD REFERENCE NO. 837 ENG MASTER DRAWN: J.LEE DATE: OCT. 06/09 CHECKED: DATE: SHEET 1 OF 2 SCALE: NTS DRAWING NUMBER **ISSUE** 837 Assembly

See Accompanying Page for:

**Contact Bend Details** 



ISSUE NUMBER

ORIGINAL

1



| 837/887 Series High Temp Card Edge Connector<br>Contact Bend Detail |