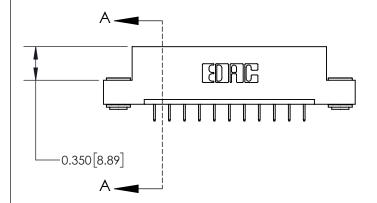

**Mounting Option** 

03-.116 (2.95) I.D. Floating Eyelets

## **Contact Detail**

524-P.C. Tail .018 Sq.(0.46 Sq.) - Tail LG=.175(4.45) .156 [3.96] Contact Spacing x .200 [5.08] Row Spacing





THIS IS A C.A.D. GENERATED DRAWING DO NOT MAKE MANUAL REVISIONS TO MASTER.



ISSUE NUMBER ORIGINAL



837/887 Series High Temp Card Edge Connector Part Number: 837-011-524-103

YOUR CONNECTION TO QUALITY & SERVICE

**EDAC INC** TORONTO, ONTARIO CANADA

THESE DRAWINGS AND SPECIFICATIONS ARE THE PROPERTY OF EDAC INC.,AND SHALL NOT BE REPRODUCED, OR COPIED OR USED AS THE BASIS FOR THE MANUFACTURE OR SALE OF APPARATUS WITHOUT WRITTEN PERMISSION.

ACAD REFERENCE NO. 837 ENG MASTER DRAWN: J.LEE DATE: OCT. 06/09 CHECKED: DATE: SHEET 1 OF 2 SCALE: NTS DRAWING NUMBER **ISSUE** 837 Assembly

See Accompanying Page for:

**Contact Bend Details** 



ISSUE NUMBER

ORIGINAL

1



| 837/887 Series High Temp Card Edge Connector<br>Contact Bend Detail |