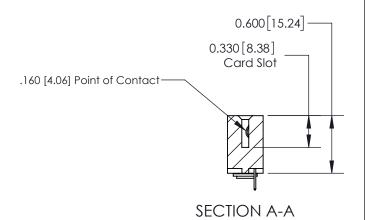

## **Contact Detail**

524-P.C. Tail .018 Sq.(0.46 Sq.) - Tail LG=.175(4.45) .156 [3.96] Contact Spacing x .200 [5.08] Row Spacing

THIS IS A C.A.D. GENERATED DRAWING DO NOT MAKE MANUAL REVISIONS TO MASTER.