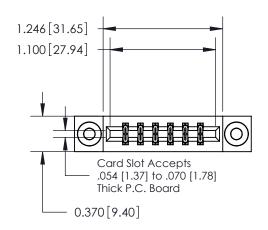

**Mounting Option** 

03-.116 (2.95) I.D. Floating Eyelets

## **Contact Detail**

521-P.C. Tail .025 Sq.(0.64 Sq.) - Tail LG=.150(3.81) .156 [3.96] Contact Spacing x .200 [5.08] Row Spacing

**See Accompanying Page for:** 

**Contact Bend Details** 

THIS IS A C.A.D. GENERATED DRAWING DO NOT MAKE MANUAL REVISIONS TO MASTER.