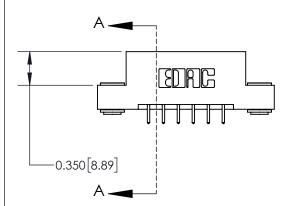

ISSUE NUMBER

ORIGINAL

1

| 837/887 Series High Temp Card Edge Connector |
|----------------------------------------------|
| Part Number: 837-012-521-203                 |

YOUR CONNECTION TO QUALITY & SERVICE

| ACAD REFERENCE NO. | 837 ENG MASTER   |  |  |
|--------------------|------------------|--|--|
| DRAWN: J.LEE       | DATE: OCT. 06/09 |  |  |
| CHECKED:           | DATE:            |  |  |
| SCALE: NTS         | SHEET 1 OF 2     |  |  |
| DRAWING NUMBER     | ISSUE            |  |  |
| 837 Assembly       | 1                |  |  |