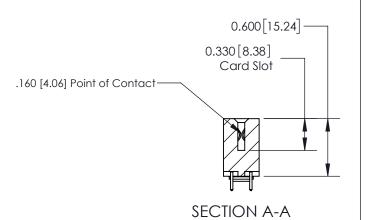

**Mounting Option** 

03-.116 (2.95) I.D. Floating Eyelets

## **Contact Detail**

521-P.C. Tail .025 Sq.(0.64 Sq.) - Tail LG=.150(3.81) .156 [3.96] Contact Spacing x .200 [5.08] Row Spacing

**See Accompanying Page for:** 

**Contact Bend Details** 

THIS IS A C.A.D. GENERATED DRAWING DO NOT MAKE MANUAL REVISIONS TO MASTER.