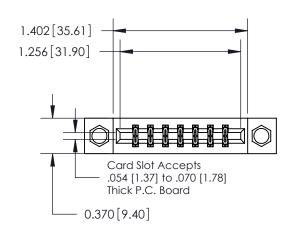

## **Mounting Option**

08-#4-40 Unified Threaded Inserts

## **Contact Detail**

500-Wire Hole .050x.025(1.27x0.64) - Tail LG=.260(6.60) .156 [3.96] Contact Spacing x .200 [5.08] Row Spacing

**See Accompanying Page for:** 

**Contact Bend Details** 

THIS IS A C.A.D. GENERATED DRAWING DO NOT MAKE MANUAL REVISIONS TO MASTER.