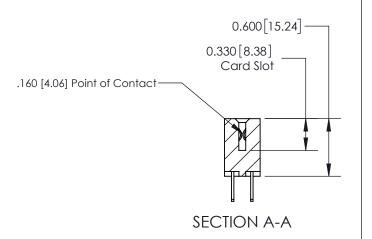

ISSUE NUMBER

ORIGINAL

1

| 837/887 Series High Temp Card Edge Connector<br>Contact Bend Detail |                                                                                                  | ACAD REFERENCE NO. | 837 ENG MASTER   |               |
|---------------------------------------------------------------------|--------------------------------------------------------------------------------------------------|--------------------|------------------|---------------|
|                                                                     |                                                                                                  | DRAWN: J.LEE       | DATE: OCT. 06/09 |               |
|                                                                     |                                                                                                  | CHECKED:           | DATE:            |               |
| EDAC INC                                                            |                                                                                                  | SCALE: NTS         | SHEET            | 2 <b>OF</b> 2 |
| TORONTO, ONTARIO CANADA                                             | ARE THE PROPERTY OF EDAC INC.,AND SHALL NOT BE REPRODUCED,OR COPIED OR USED AS THE BASIS FOR THE | DRAWING NUMBER     | •                | ISSUE         |
| YOUR CONNECTION TO QUALITY & SERVICE                                | MANUFACTURE OR SALE OF APPARATUS WITHOUT WRITTEN PERMISSION.                                     | 837 Assembly       |                  | 1             |