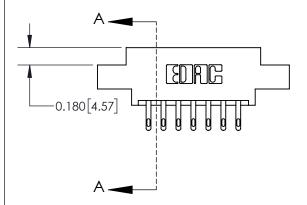

## **Contact Detail**

500-Wire Hole .050x.025(1.27x0.64) - Tail LG=.260(6.60) .156 [3.96] Contact Spacing x .200 [5.08] Row Spacing

**See Accompanying Page for:** 

**Contact Bend Details** 

THIS IS A C.A.D. GENERATED DRAWING DO NOT MAKE MANUAL REVISIONS TO MASTER.