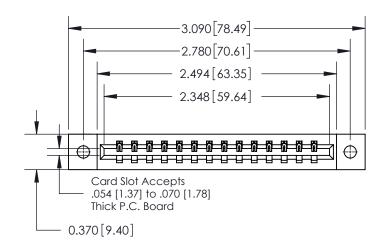

**Mounting Option** 

02-.128 (3.25) Dia. Mounting Holes

## **Contact Detail**

542-Wire Wrap .025 Sq.(0.64 Sq.) - Tail LG=.645(16.38)

.156 [3.96] Contact Spacing x .200 [5.08] Row Spacing

THIS IS A C.A.D. GENERATED DRAWING DO NOT MAKE MANUAL REVISIONS TO MASTER.

ISSUE NUMBER ORIGINAL

**See Accompanying Page for:** 

**Contact Bend Details** 

| 837/887 Series High Temp Card Edge Connector |
|----------------------------------------------|
| Part Number: 837-014-542-602                 |