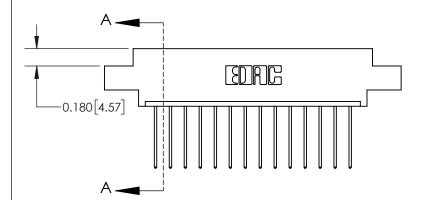

ISSUE NUMBER ORIGINAL

**See Accompanying Page for:** 

**Contact Bend Details** 

| 837/887 Series High Temp Card Edge Connector |
|----------------------------------------------|
| Part Number: 837-014-542-602                 |