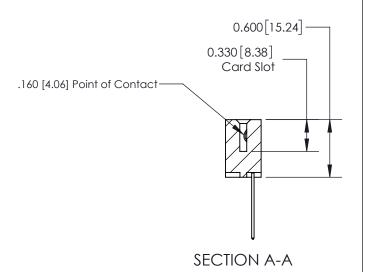

ISSUE NUMBER

ORIGINAL

1

| 837/887 Series High Temp Card Edge Connector<br>Contact Bend Detail |                                                                  | ACAD REFERENCE NO. | 837 ENG MASTER   |               |
|---------------------------------------------------------------------|------------------------------------------------------------------|--------------------|------------------|---------------|
|                                                                     |                                                                  | DRAWN: J.LEE       | DATE: OCT. 06/09 |               |
|                                                                     |                                                                  | CHECKED:           | DATE:            |               |
| EDAC INC                                                            | OR USED AS THE BASIS FOR THE<br>MANUFACTURE OR SALE OF APPARATUS | SCALE: NTS         | SHEET            | 2 <b>OF</b> 2 |
| TORONTO, ONTARIO CANADA                                             |                                                                  | DRAWING NUMBER     | •                | ISSUE         |
| CANADA                                                              |                                                                  | 837 Assembly       |                  | 1             |