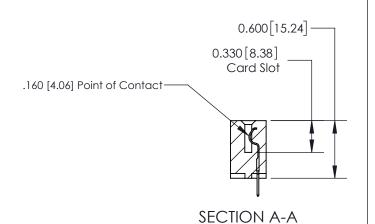

## **Contact Detail**

520-P.C. Tail .030x.018(0.76x0.46) - Tail LG=.175(4.45) .156 [3.96] Contact Spacing x .200 [5.08] Row Spacing

> -3.402[86.41]--3.092[78.54]-2.806[71.27] -2.660 [67.56] -Card Slot Accepts .054 [1.37] to .070 [1.78] Thick P.C. Board 0.370 [9.40]