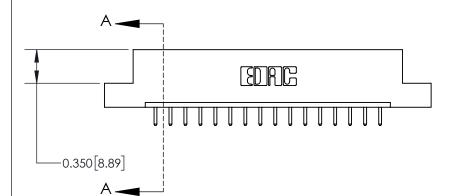

## **Contact Detail**

520-P.C. Tail .030x.018(0.76x0.46) - Tail LG=.175(4.45) .156 [3.96] Contact Spacing x .200 [5.08] Row Spacing

> -3.402[86.41]--3.092[78.54]-2.806[71.27] -2.660 [67.56] -Card Slot Accepts .054 [1.37] to .070 [1.78] Thick P.C. Board 0.370 [9.40]

THIS IS A C.A.D. GENERATED DRAWING DO NOT MAKE MANUAL REVISIONS TO MASTER.

ISSUE NUMBER ORIGINAL

837/887 Series High Temp Card Edge Connector Part Number: 837-016-520-108

**EDAC INC** 

YOUR CONNECTION TO QUALITY & SERVICE