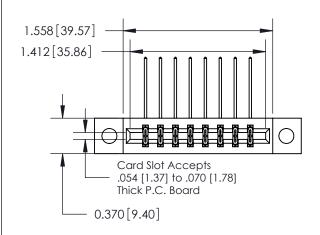

**Mounting Option** 

04-.156 (3.96) Dia. Mounting Holes

ISSUE NUMBER ORIGINAL

1

|                              | 0.600[15.24]              |  |  |
|------------------------------|---------------------------|--|--|
|                              | 0.330 [8.38]<br>Card Slot |  |  |
| .160 [4.06] Point of Contact |                           |  |  |
|                              |                           |  |  |
|                              |                           |  |  |
|                              |                           |  |  |
|                              |                           |  |  |
|                              | SECTION A-A               |  |  |