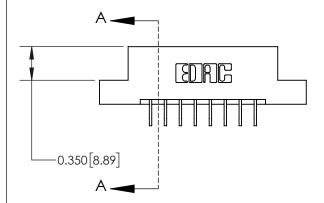

## **Contact Detail**

559-90 Degree Bend (Code 541 Contacts)

.156 [3.96] Contact Spacing x .200 [5.08] Row Spacing

**See Accompanying Page for:** 

**Contact Bend Details** 

THIS IS A C.A.D. GENERATED DRAWING DO NOT MAKE MANUAL REVISIONS TO MASTER.