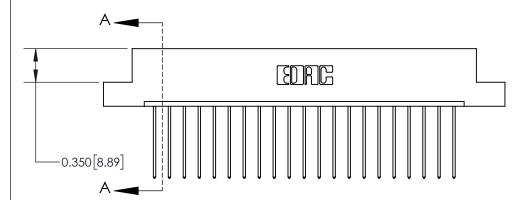

**Mounting Option** 

08-#4-40 Unified Threaded Inserts

## **Contact Detail**

541-Wire Wrap .025 Sq.(0.64 Sq.) - Tail LG=.750(19.05)

.156 [3.96] Contact Spacing x .200 [5.08] Row Spacing

THIS IS A C.A.D. GENERATED DRAWING DO NOT MAKE MANUAL REVISIONS TO MASTER.