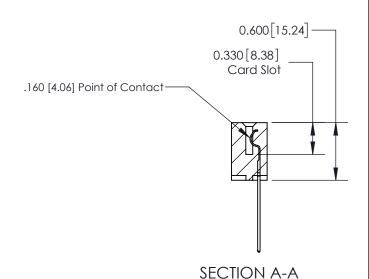

## **Contact Detail**

541-Wire Wrap .025 Sq.(0.64 Sq.) - Tail LG=.750(19.05)

.156 [3.96] Contact Spacing x .200 [5.08] Row Spacing

THIS IS A C.A.D. GENERATED DRAWING DO NOT MAKE MANUAL REVISIONS TO MASTER.