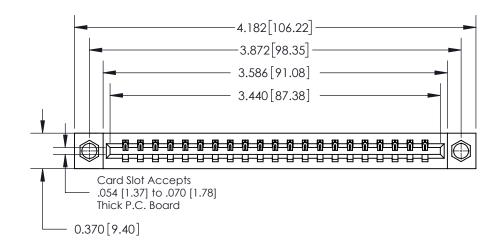

**Mounting Option** 

08-#4-40 Unified Threaded Inserts

## **Contact Detail**

541-Wire Wrap .025 Sq.(0.64 Sq.) - Tail LG=.750(19.05)

.156 [3.96] Contact Spacing x .200 [5.08] Row Spacing

THIS IS A C.A.D. GENERATED DRAWING DO NOT MAKE MANUAL REVISIONS TO MASTER.