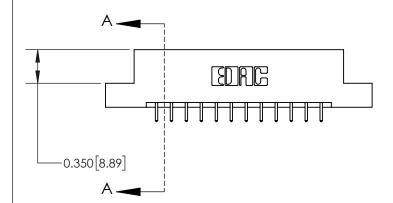

ISSUE NUMBER ORIGINAL

0.600 [15.24] 0.330[8.38] Card Slot .160 [4.06] Point of Contact SECTION A-A

837/887 Series High Temp Card Edge Connector Part Number: 837-024-521-208

YOUR CONNECTION TO QUALITY & SERVICE