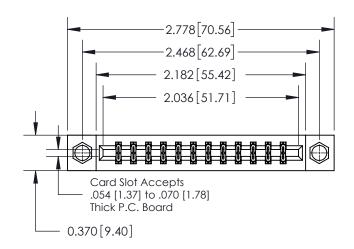

**Mounting Option** 

08-#4-40 Unified Threaded Inserts

## **Contact Detail**

521-P.C. Tail .025 Sq.(0.64 Sq.) - Tail LG=.150(3.81) .156 [3.96] Contact Spacing x .200 [5.08] Row Spacing

THIS IS A C.A.D. GENERATED DRAWING DO NOT MAKE MANUAL REVISIONS TO MASTER.

ISSUE NUMBER ORIGINAL

0.600 [15.24] 0.330[8.38] Card Slot .160 [4.06] Point of Contact SECTION A-A

837/887 Series High Temp Card Edge Connector Part Number: 837-024-521-208

YOUR CONNECTION TO QUALITY & SERVICE