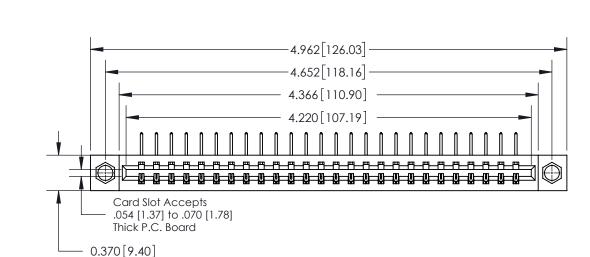

**Mounting Option** 

07-M3-0.5 Metric Threaded Inserts

**Contact Detail** 

558-90 Degree Bend (Code 541 Contacts)

.156 [3.96] Contact Spacing x .200 [5.08] Row Spacing

THIS IS A C.A.D. GENERATED DRAWING DO NOT MAKE MANUAL REVISIONS TO MASTER.

ISSUE NUMBER

ORIGINAL

**See Accompanying Page for:** 

**Contact Bend Details** 

837/887 Series High Temp Card Edge Connector Part Number: 837-026-558-107

**EDAC INC** TORONTO, ONTARIO CANADA

THESE DRAWINGS AND SPECIFICATIONS ARE THE PROPERTY OF EDAC INC.,AND SHALL NOT BE REPRODUCED, OR COPIED OR USED AS THE BASIS FOR THE MANUFACTURE OR SALE OF APPARATUS WITHOUT WRITTEN PERMISSION.