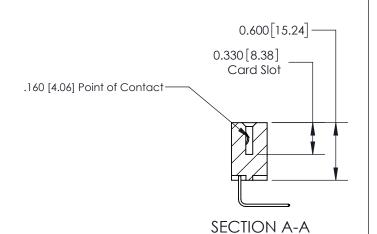

ISSUE NUMBER

ORIGINAL

1

| 837/887 Series High Temp Card Edge Connector<br>Contact Bend Detail |                                                                       | ACAD REFERENCE NO. | 837 ENG MASTER   |       |
|---------------------------------------------------------------------|-----------------------------------------------------------------------|--------------------|------------------|-------|
|                                                                     |                                                                       | DRAWN: J.LEE       | DATE: OCT. 06/09 |       |
|                                                                     |                                                                       | CHECKED:           | DATE:            |       |
| EDAC INC THESE DRAWINGS AND SPECIFICATIONS                          | SCALE: NTS                                                            | SHEET              | 2 <b>OF</b> 2    |       |
| TORONTO, ONTARIO                                                    | CANADA  OR USED AS THE BASIS FOR THE MANUFACTURE OR SALE OF APPARATUS | DRAWING NUMBER     | •                | ISSUE |
| YOUR CONNECTION TO QUALITY & SERVICE                                |                                                                       | 837 Assembly       |                  | 1     |