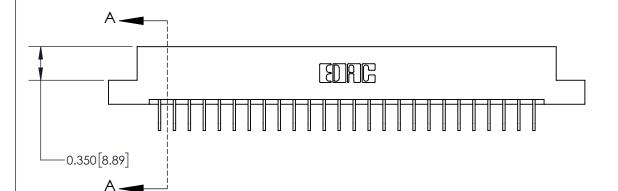

ISSUE NUMBER

ORIGINAL

**See Accompanying Page for:** 

**Contact Bend Details** 

837/887 Series High Temp Card Edge Connector Part Number: 837-026-558-107

**EDAC INC** TORONTO, ONTARIO CANADA

THESE DRAWINGS AND SPECIFICATIONS ARE THE PROPERTY OF EDAC INC.,AND SHALL NOT BE REPRODUCED, OR COPIED OR USED AS THE BASIS FOR THE MANUFACTURE OR SALE OF APPARATUS WITHOUT WRITTEN PERMISSION.

ISSUE NUMBER

ORIGINAL

1

| 837/887 Series High Temp Card Edge Connector<br>Contact Bend Detail |                                                                       | ACAD REFERENCE NO. | 837 ENG MASTER   |       |
|---------------------------------------------------------------------|-----------------------------------------------------------------------|--------------------|------------------|-------|
|                                                                     |                                                                       | DRAWN: J.LEE       | DATE: OCT. 06/09 |       |
|                                                                     |                                                                       | CHECKED:           | DATE:            |       |
| EDAC INC THESE DRAWINGS AND SPECIFICATIONS                          | SCALE: NTS                                                            | SHEET              | 2 <b>OF</b> 2    |       |
| TORONTO, ONTARIO                                                    | CANADA  OR USED AS THE BASIS FOR THE MANUFACTURE OR SALE OF APPARATUS | DRAWING NUMBER     | •                | ISSUE |
| YOUR CONNECTION TO QUALITY & SERVICE                                |                                                                       | 837 Assembly       |                  | 1     |