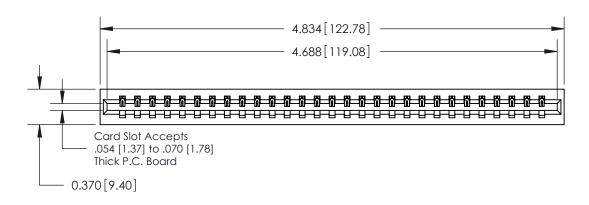

**Mounting Option** 

01-No Mounting Lugs

**Contact Detail** 

541-Wire Wrap .025 Sq.(0.64 Sq.) - Tail LG=.750(19.05) .156 [3.96] Contact Spacing x .200 [5.08] Row Spacing

THIS IS A C.A.D. GENERATED DRAWING DO NOT MAKE MANUAL REVISIONS TO MASTER.

ISSUE NUMBER

ORIGINAL

**See Accompanying Page for:** 

**Contact Bend Details** 

837/887 Series High Temp Card Edge Connector Part Number: 837-029-541-101

YOUR CONNECTION TO QUALITY & SERVICE

**EDAC INC** TORONTO, ONTARIO CANADA