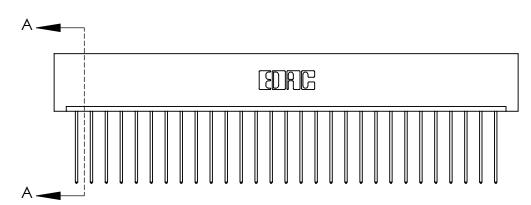

ISSUE NUMBER

ORIGINAL

**See Accompanying Page for:** 

**Contact Bend Details** 

837/887 Series High Temp Card Edge Connector Part Number: 837-029-541-101

YOUR CONNECTION TO QUALITY & SERVICE

**EDAC INC** TORONTO, ONTARIO CANADA