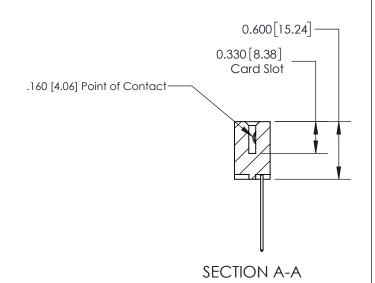

ISSUE NUMBER

ORIGINAL

1

| 837/887 Series High Temp Card Edge Connector<br>Contact Bend Detail |                                                                                                                                     | ACAD REFERENCE NO. | 837 ENG MASTER   |               |
|---------------------------------------------------------------------|-------------------------------------------------------------------------------------------------------------------------------------|--------------------|------------------|---------------|
|                                                                     |                                                                                                                                     | DRAWN: J.LEE       | DATE: OCT. 06/09 |               |
|                                                                     |                                                                                                                                     | CHECKED:           | DATE:            |               |
| EDAC INC                                                            | THESE DRAWINGS AND SPECIFICATIONS ARE THE PROPERTY OF EDAC INC.,AND SHALL NOT BE REPRODUCED, OR COPIED OR USED AS THE BASIS FOR THE | SCALE: NTS         | SHEET            | 2 <b>OF</b> 2 |
| TORONTO, ONTARIO CANADA                                             |                                                                                                                                     | DRAWING NUMBER     | •                | ISSUE         |
| YOUR CONNECTION TO QUALITY & SERVICE                                | MANUFACTURE OR SALE OF APPARATUS WITHOUT WRITTEN PERMISSION.                                                                        | 837 Assembly       |                  | 1             |