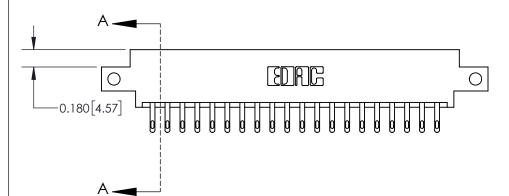

**Mounting Option** 

12-.128 (3.25) Dia. Side Mounting Holes

ISSUE NUMBER

ORIGINAL

**See Accompanying Page for:** 

**Contact Bend Details** 

837/887 Series High Temp Card Edge Connector Part Number: 837-040-500-812

YOUR CONNECTION TO QUALITY & SERVICE

**EDAC INC** TORONTO, ONTARIO CANADA