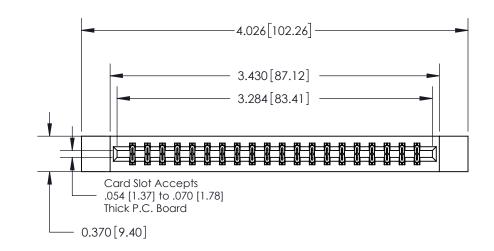

## **Contact Detail**

500-Wire Hole .050x.025(1.27x0.64) - Tail LG=.260(6.60)

.156 [3.96] Contact Spacing x .200 [5.08] Row Spacing

THIS IS A C.A.D. GENERATED DRAWING DO NOT MAKE MANUAL REVISIONS TO MASTER.

ISSUE NUMBER

ORIGINAL

**See Accompanying Page for:** 

**Contact Bend Details** 

837/887 Series High Temp Card Edge Connector Part Number: 837-040-500-812

YOUR CONNECTION TO QUALITY & SERVICE

**EDAC INC** TORONTO, ONTARIO CANADA