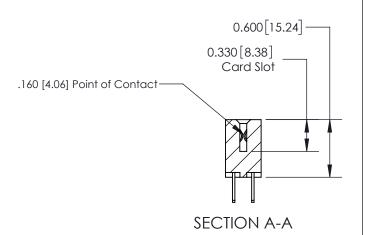

ISSUE NUMBER

ORIGINAL

1

| 837/887 Series High Temp Card Edge Connector<br>Contact Bend Detail |                                                              | ACAD REFERENCE NO. | 837 ENG MASTER   |               |
|---------------------------------------------------------------------|--------------------------------------------------------------|--------------------|------------------|---------------|
|                                                                     |                                                              | DRAWN: J.LEE       | DATE: OCT. 06/09 |               |
|                                                                     |                                                              | CHECKED:           | DATE:            |               |
| EDAC INC                                                            | ARE THE PROPERTY OF EDAC INC. AND                            | SCALE: NTS         | SHEET            | 2 <b>OF</b> 2 |
| TORONTO, ONTARIO                                                    |                                                              | DRAWING NUMBER     | •                | ISSUE         |
| YOUR CONNECTION TO QUALITY & SERVICE                                | MANUFACTURE OR SALE OF APPARATUS WITHOUT WRITTEN PERMISSION. | 837 Assembly       |                  | 1             |