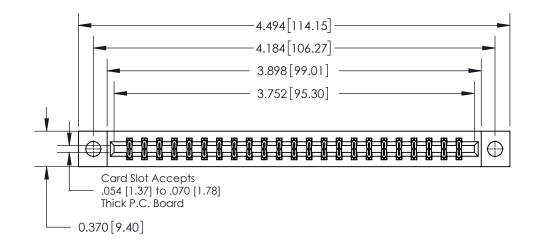

**Mounting Option** 

04-.156 (3.96) Dia. Mounting Holes

## **Contact Detail**

524-P.C. Tail .018 Sq.(0.46 Sq.) - Tail LG=.175(4.45)

.156 [3.96] Contact Spacing x .200 [5.08] Row Spacing

THIS IS A C.A.D. GENERATED DRAWING DO NOT MAKE MANUAL REVISIONS TO MASTER.

ISSUE NUMBER ORIGINAL

0.600 [15.24] 0.330[8.38] Card Slot .160 [4.06] Point of Contact SECTION A-A

**See Accompanying Page for:** 

**Contact Bend Details** 

837/887 Series High Temp Card Edge Connector Part Number: 837-046-524-804