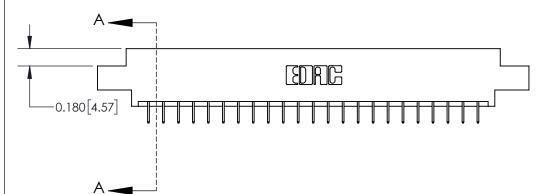

ISSUE NUMBER ORIGINAL

0.600 [15.24] 0.330[8.38] Card Slot .160 [4.06] Point of Contact SECTION A-A

**See Accompanying Page for:** 

**Contact Bend Details** 

837/887 Series High Temp Card Edge Connector Part Number: 837-046-524-804