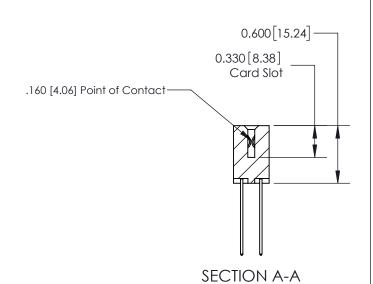

ISSUE NUMBER

ORIGINAL

**See Accompanying Page for:** 

**Contact Bend Details** 

837/887 Series High Temp Card Edge Connector Part Number: 837-046-541-802

**EDAC INC** TORONTO, ONTARIO CANADA

THESE DRAWINGS AND SPECIFICATIONS ARE THE PROPERTY OF EDAC INC.,AND SHALL NOT BE REPRODUCED, OR COPIED OR USED AS THE BASIS FOR THE MANUFACTURE OR SALE OF APPARATUS WITHOUT WRITTEN PERMISSION.

ISSUE NUMBER

ORIGINAL

1

| 837/887 Series High Temp Card Edge Connector<br>Contact Bend Detail |                                                                                                                                                             | ACAD REFERENCE NO. | 837 ENG MASTER   |               |
|---------------------------------------------------------------------|-------------------------------------------------------------------------------------------------------------------------------------------------------------|--------------------|------------------|---------------|
|                                                                     |                                                                                                                                                             | DRAWN: J.LEE       | DATE: OCT. 06/09 |               |
|                                                                     |                                                                                                                                                             | CHECKED:           | DATE:            |               |
| EDAC INC                                                            | TORONTO, ONTARIO  CANADA  ARE THE PROPERTY OF EDAC INC.,AND SHALL NOT BE REPRODUCED,OR COPIED OR USED AS THE BASIS FOR THE MANUFACTURE OR SALE OF APPARATUS | SCALE: NTS         | SHEET            | 2 <b>OF</b> 2 |
| TORONTO, ONTARIO                                                    |                                                                                                                                                             | DRAWING NUMBER     | •                | ISSUE         |
| MANUF                                                               |                                                                                                                                                             | 837 Assembly       |                  | 1             |