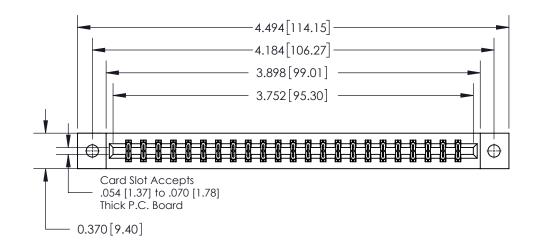

**Mounting Option** 

02-.128 (3.25) Dia. Mounting Holes

## **Contact Detail**

541-Wire Wrap .025 Sq.(0.64 Sq.) - Tail LG=.750(19.05)

.156 [3.96] Contact Spacing x .200 [5.08] Row Spacing





THIS IS A C.A.D. GENERATED DRAWING DO NOT MAKE MANUAL REVISIONS TO MASTER.



ISSUE NUMBER

ORIGINAL



**See Accompanying Page for:** 

**Contact Bend Details** 

837/887 Series High Temp Card Edge Connector Part Number: 837-046-541-802



**EDAC INC** TORONTO, ONTARIO CANADA

THESE DRAWINGS AND SPECIFICATIONS ARE THE PROPERTY OF EDAC INC.,AND SHALL NOT BE REPRODUCED, OR COPIED OR USED AS THE BASIS FOR THE MANUFACTURE OR SALE OF APPARATUS WITHOUT WRITTEN PERMISSION.

| ACAD REFERENCE NO. | 837 ENG MASTER   |  |  |
|--------------------|------------------|--|--|
| DRAWN: J.LEE       | DATE: OCT. 06/09 |  |  |
| CHECKED:           | DATE:            |  |  |
| SCALE: NTS         | SHEET 1 OF 2     |  |  |
| DRAWING NUMBER     | ISSUE            |  |  |
| 837 Assembly       | 1