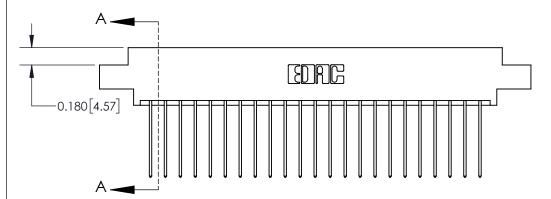

## **Contact Detail**

541-Wire Wrap .025 Sq.(0.64 Sq.) - Tail LG=.750(19.05)

.156 [3.96] Contact Spacing x .200 [5.08] Row Spacing

THIS IS A C.A.D. GENERATED DRAWING DO NOT MAKE MANUAL REVISIONS TO MASTER.