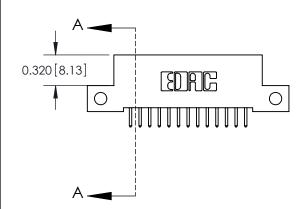

## **Mounting Option**

12-.128 (3.25) Dia. Side Mounting Holes

## **Contact Detail**

521-P.C. Tail .025 Sq.(0.64 Sq.) - Tail LG=.160(4.06) .100 [2.54] Contact Spacing x .200 [5.08] Row Spacing





## **See Accompanying Pages for:**

- **Contact Bend Details**
- **Mounting Options**



.240 [6.10] Point of Contact-



YOUR CONNECTION TO QUALITY & SERVICE

842 ENG MASTER J.LEE DATE: OCT. 06/09 SHEET 1 OF 3

SECTION A-A

842 Assembly

THIS IS A C.A.D. GENERATED DRAWING DO NOT MAKE MANUAL REVISIONS TO MASTER

ORIGINAL (1)



| 842/892 Series High Temp Card Edge Connector<br>Contact Bend Detail |                                                                                                 | ACAD REFERENCE NO. 842 ENG MASTER |             |                  |        |
|---------------------------------------------------------------------|-------------------------------------------------------------------------------------------------|-----------------------------------|-------------|-