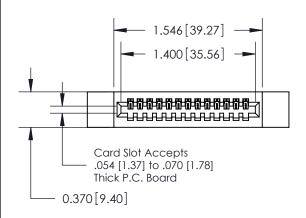

## **See Accompanying Pages for:**

- **Contact Bend Details**
- **Mounting Options**

.240 [6.10] Point of Contact-

YOUR CONNECTION TO QUALITY & SERVICE

842 ENG MASTER J.LEE DATE: OCT. 06/09 SHEET 1 OF 3

SECTION A-A