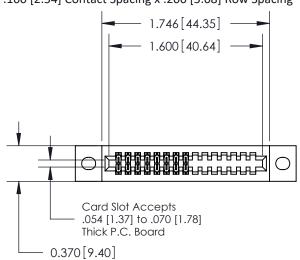

.240 [6.10] Point of Contact-

YOUR CONNECTION TO QUALITY & SERVICE

CANADA

Part Number: 842-016-521-202

J.LEE DATE: OCT. 06/09 SHEET 1 OF 3

**SECTION A-A** 

842 Assembly

842 ENG MASTER