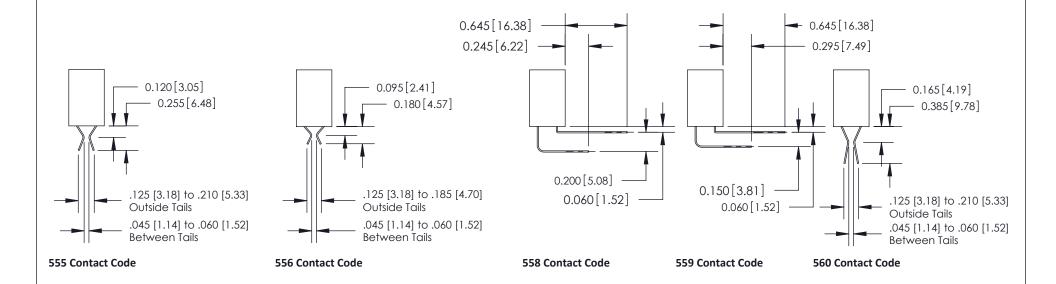

## **Contact Detail**

521-P.C. Tail .025 Sq.(0.64 Sq.) - Tail LG=.160(4.06) .100 [2.54] Contact Spacing x .200 [5.08] Row Spacing

**See Accompanying Pages for:** 

- **Contact Bend Details**
- **Mounting Options**

THIS IS A C.A.D. GENERATED DRAWING DO NOT MAKE MANUAL REVISIONS TO MASTER.

ISSUE NUMBER

ORIGINAL

1

| 842/892 Series High Temp Card Edge Connector<br>Contact Bend Detail |                                                                                                                                                                                               | ACAD REFERENCE NO. 842 ENG MASTER |          |                         |  |
|---------------------------------------------------------------------|-----------------------------------------------------------------------------------------------------------------------------------------------------------------------------------------------|-----------------------------------|----------|-------------------------|--|
|                                                                     |                                                                                                                                                                                               | DRAWN: J.LEE                      | DATE: OC | DATE: <b>OCT. 06/09</b> |  |
|                                                                     |                                                                                                                                                                                               | CHECKED:                          | DATE:    | DATE:                   |  |
| EDAC INC                                                            | THESE DRAWINGS AND SPECIFICATIONS ARE THE PROPERTY OF EDAC INCAND SHALL NOT BE REPRODUCED,OR COPIED OR USED AS THE BASIS FOR THE MANUFACTURE OR SALE OF APPARATUS WITHOUT WRITTEN PERMISSION. | SCALE: NTS                        | SHEET    | 2 OF 3                  |  |
| TORONTO, ONTARIO                                                    |                                                                                                                                                                                               | DRAWING NUMBER                    | •        | ISSUE                   |  |
| YOUR CONNECTION TO QUALITY & SERVICE                                |                                                                                                                                                                                               | 842 Assemb                        | bly      | 1                       |  |