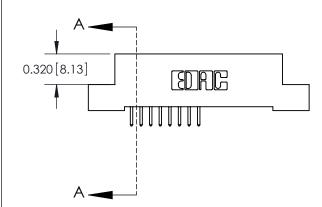

.240 [6.10] Point of Contact-

YOUR CONNECTION TO QUALITY & SERVICE

CANADA

Part Number: 842-016-521-202

J.LEE DATE: OCT. 06/09 SHEET 1 OF 3

**SECTION A-A** 

842 Assembly

842 ENG MASTER