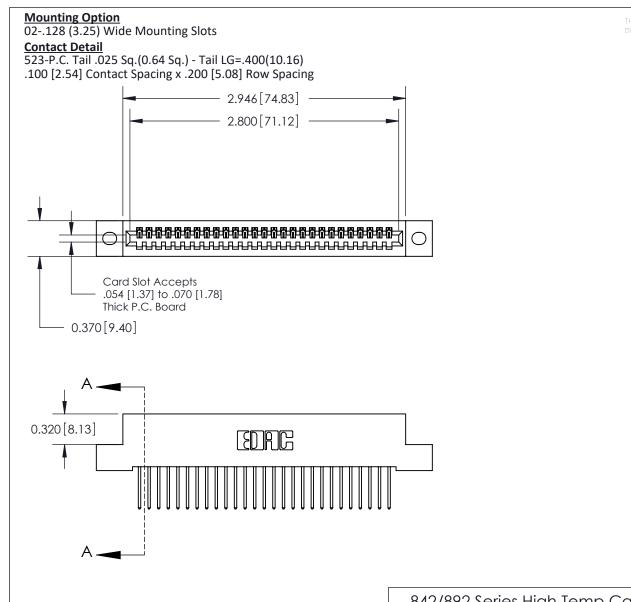

THIS IS A C.A.D. GENERATED DRAWING DO NOT MAKE MANUAL REVISIONS TO MASTER

ISSUE NUMBER

ORIGINAL

1

| 842/892 Series High Temp Card Edge Co<br>Mounting Options  | DRAWN: J.LEE DATE: OCT. 06/09  CHECKED: DATE: |
|------------------------------------------------------------|-----------------------------------------------|
| EDAC INC THESE DRAWINGS AND S ARE THE PROPERTY OF          |                                               |
|                                                            | DUCED,OR COPIED DRAWING NUMBER ISSUE          |
| YOUR CONNECTION TO QUALITY & SERVICE WITHOUT WRITTEN PERMI |                                               |