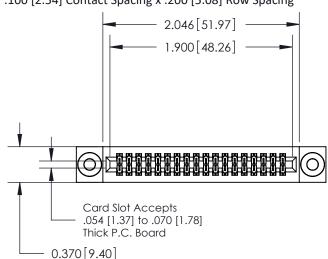

## **Contact Detail**

541-Wire Wrap .025 Sq.(0.64 Sq.) - Tail LG=.760(19.30) .100 [2.54] Contact Spacing x .200 [5.08] Row Spacing

**See Accompanying Pages for:** 

- **Contact Bend Details**
- **Mounting Options**

.240 [6.10] Point of Contact-

| ACAD REFERENCE NO | 842 ENG MASTER   |
|-------------------|------------------|
| DRAWN: J.LEE      | DATE: OCT. 06/09 |
| CHECKED:          | DATE:            |
| SCALE: NTS        | SHEET 1 OF 3     |
| DRAWING NUMBER    | ISSUE            |