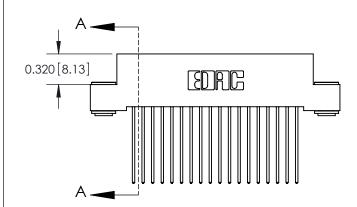

**SECTION A-A** 

842 Assembly

THIS IS A C.A.D. GENERATED DRAWING DO NOT MAKE MANUAL REVISIONS TO MASTER

ORIGINAL (1)

| 842/892 Series High Temp Card Edge Connector<br>Contact Bend Detail |                                                                   | ACAD REFERENCE NO. 842 ENG MASTER |             |                         |        |
|---------------------------------------------------------------------|-------------------------------------------------------------------|-----------------------------------|-------------|-------------------------|--------|
|                                                                     |                                                                   | DRAWN:                            | J.LEE       | DATE: <b>OCT. 06/09</b> |        |
|                                                                     |                                                                   | CHECKE                            | ):          | DATE:                   |        |
| EDAC INC                                                            | THESE DRAWINGS AND SPECIFICATIONS ARE THE PROPERTY OF EDAC INCAND | SCALE:                            | NTS         | SHEET :                 | 2 OF 3 |
| TORONTO, ONTARIO                                                    | SHALL NOT BE REPRODUCED, OR COPIED OR USED AS THE BASIS FOR THE   | DRAWING                           | NUMBER      |                         | ISSUE  |
| YOUR CONNECTION TO QUALITY & SERVICE                                | MANUFACTURE OR SALE OF APPARATUS WITHOUT WRITTEN PERMISSION.      | 8                                 | 42 Assembly |                         | 1      |