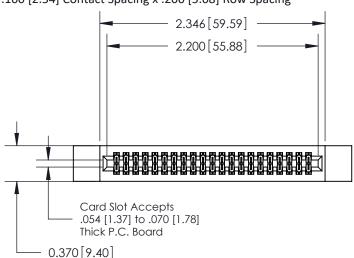

**Mounting Option Contact Detail** 

12-.128 (3.25) Dia. Side Mounting Holes

556-Extender Board Bend (Code 520 Contacts)

.100 [2.54] Contact Spacing x .200 [5.08] Row Spacing

.240 [6.10] Point of Contact-

842/892 Series High Temp Card Edge Connector Part Number: 842-042-556-212

YOUR CONNECTION TO QUALITY & SERVICE

CANADA

SHEET 1 OF 3 842 Assembly

J.LEE

842 ENG MASTER

DATE: OCT. 06/09

SECTION A-A

**See Accompanying Pages for:** 

- **Contact Bend Details**
- **Mounting Options**

THIS IS A C.A.D. GENERATED DRAWING DO NOT MAKE MANUAL REVISIONS TO MASTER

ORIGINAL (1)

| 842/892 Series High Temp Card Edge Connector<br>Contact Bend Detail |                                                                                                 | ACAD REFERENCE NO. 842 ENG MASTER |             |                  |        |
|---------------------------------------------------------------------|-------------------------------------------------------------------------------------------------|-----------------------------------|-------------|------------------|--------|
|                                                                     |                                                                                                 | DRAWN:                            | J.LEE       | DATE: OCT. 06/09 |        |
|                                                                     |                                                                                                 | CHECKED:                          |             | DATE:            |        |
| EDAC INC                                                            | THESE DRAWINGS AND SPECIFICATIONS ARE THE PROPERTY OF EDAC INCAND                               | SCALE:                            | NTS         | SHEET :          | 2 OF 3 |
| TORONTO, ONTARIO                                                    | SHALL NOT BE REPRODUCED,OR COPIED OR USED AS THE BASIS FOR THE MANUFACTURE OR SALE OF APPARATUS | DRAWING                           | NUMBER      |                  | ISSUE  |
| YOUR CONNECTION TO QUALITY & SERVICE                                |                                                                                                 | 8                                 | 42 Assembly |                  | 1      |