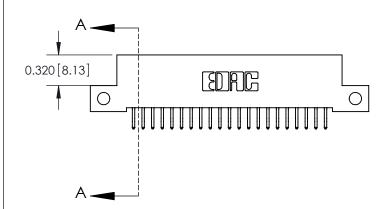

THIS IS A C.A.D. GENERATED DRAWING DO NOT MAKE MANUAL REVISIONS TO MASTER

ISSUE NUMBER

ORIGINAL

1

| 842/892 Series High Temp Card Edge Co<br>Mounting Options  | DRAWN: J.LEE DATE: OCT. 06/09  CHECKED: DATE: |
|------------------------------------------------------------|-----------------------------------------------|
| EDAC INC THESE DRAWINGS AND S ARE THE PROPERTY OF          |                                               |
|                                                            | DUCED,OR COPIED DRAWING NUMBER ISSUE          |
| YOUR CONNECTION TO QUALITY & SERVICE WITHOUT WRITTEN PERMI |                                               |