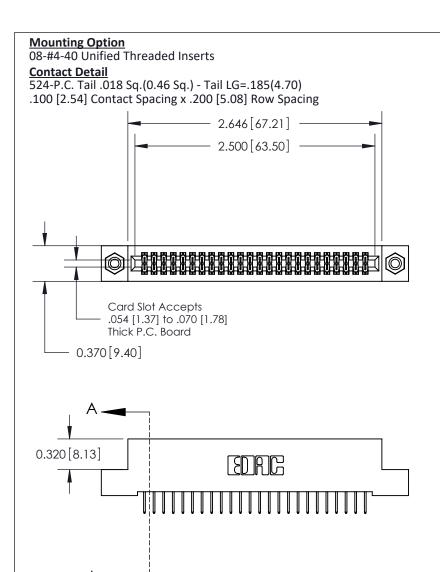

.240 [6.10] Point of Contact-

842/892 Series High Temp Card Edge Connector Part Number: 842-048-524-208

YOUR CONNECTION TO QUALITY & SERVICE

CANADA

|      | DRAWN: J.LEE   | DATE: O | CT. 06/09 |  |  |
|------|----------------|---------|-----------|--|--|
|      | CHECKED:       | DATE:   |           |  |  |
| D ED | SCALE: NTS     | SHEET   | 1 OF 3    |  |  |
|      | DRAWING NUMBER |         | ISSUE     |  |  |
| 5    | 842 Assembly   |         | 1         |  |  |

842 ENG MASTER

**SECTION A-A** 

**See Accompanying Pages for:** 

- **Contact Bend Details**
- **Mounting Options**

THIS IS A C.A.D. GENERATED DRAWING DO NOT MAKE MANUAL REVISIONS TO MASTER

ORIGINAL (1)

| 842/892 Series High Temp C           | ACAD REFERENCE NO. 842 ENG MASTER                                 |        |             |          |          |
|--------------------------------------|-------------------------------------------------------------------|--------|-------------|----------|----------|
| Contact Bend Detail                  |                                                                   |        | J.LEE       | DATE: OC | T. 06/09 |
|                                      |                                                                   |        | CHECKED:    |          | DATE:    |
| EDAC INC                             | THESE DRAWINGS AND SPECIFICATIONS ARE THE PROPERTY OF EDAC INCAND | SCALE: | NTS         | SHEET :  | 2 OF 3   |
|                                      | PI   SHALL NOT BE REPRODUCED,OR COPIE                             |        | NUMBER      |          | ISSUE    |
| YOUR CONNECTION TO QUALITY & SERVICE | MANUFACTURE OR SALE OF APPARATUS                                  | 8      | 42 Assembly |          | 1        |

THIS IS A C.A.D. GENERATED DRAWING DO NOT MAKE MANUAL REVISIONS TO MASTER

ISSUE NUMBER

ORIGINAL

1

| 842/892 Series High Temp Card Edge Con<br>Mounting Options   | DRAWN: J.LEE                 |         |        |  |  |
|--------------------------------------------------------------|------------------------------|---------|--------|--|--|
| EDAC INC THESE DRAWINGS AND SPI                              |                              | SHEET 3 | 3 OF 3 |  |  |
|                                                              | ED, OR COPIED DRAWING NUMBER |         | ISSUE  |  |  |
| YOUR CONNECTION TO QUALITY & SERVICE WITHOUT WRITTEN PERMISS |                              |         | 1      |  |  |