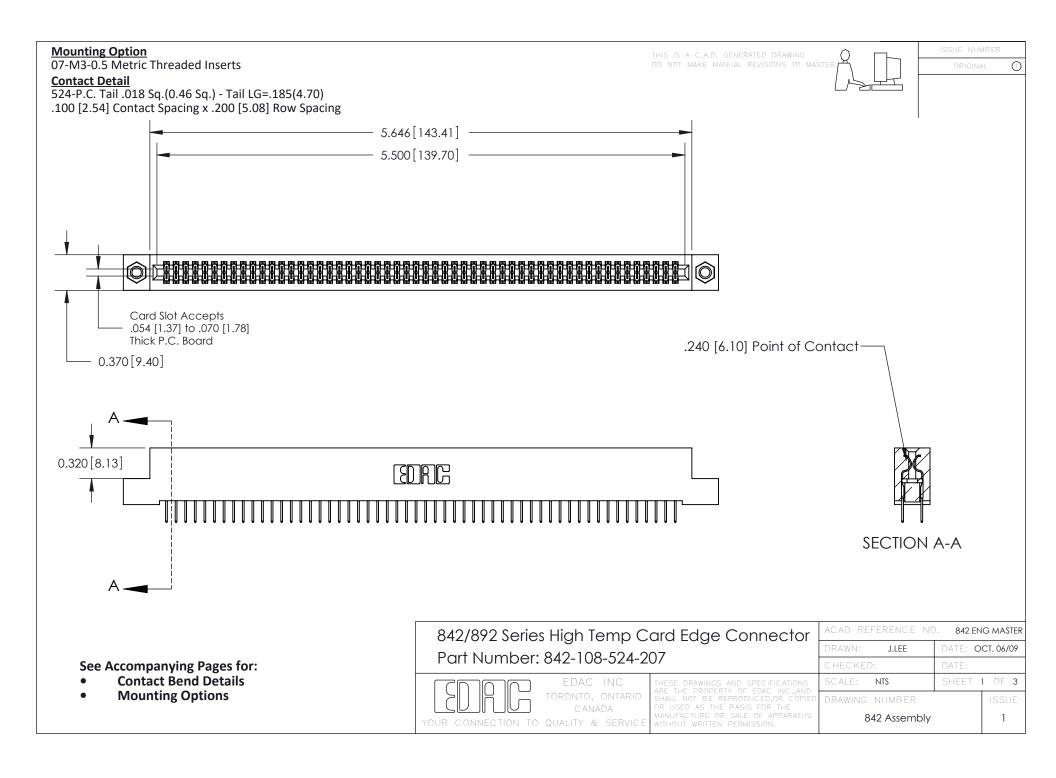

THIS IS A C.A.D. GENERATED DRAWING DO NOT MAKE MANUAL REVISIONS TO MASTER

ORIGINAL (1)



| 842/892 Series High Temp Card Edge Connector<br>Contact Bend Detail |                                                                                                 | ACAD REFERENCE NO. 842 ENG MASTER |             |                  |        |
|---------------------------------------------------------------------|-------------------------------------------------------------------------------------------------|-----------------------------------|-------------|------------------|--------|
|                                                                     |                                                                                                 | DRAWN:                            | J.LEE