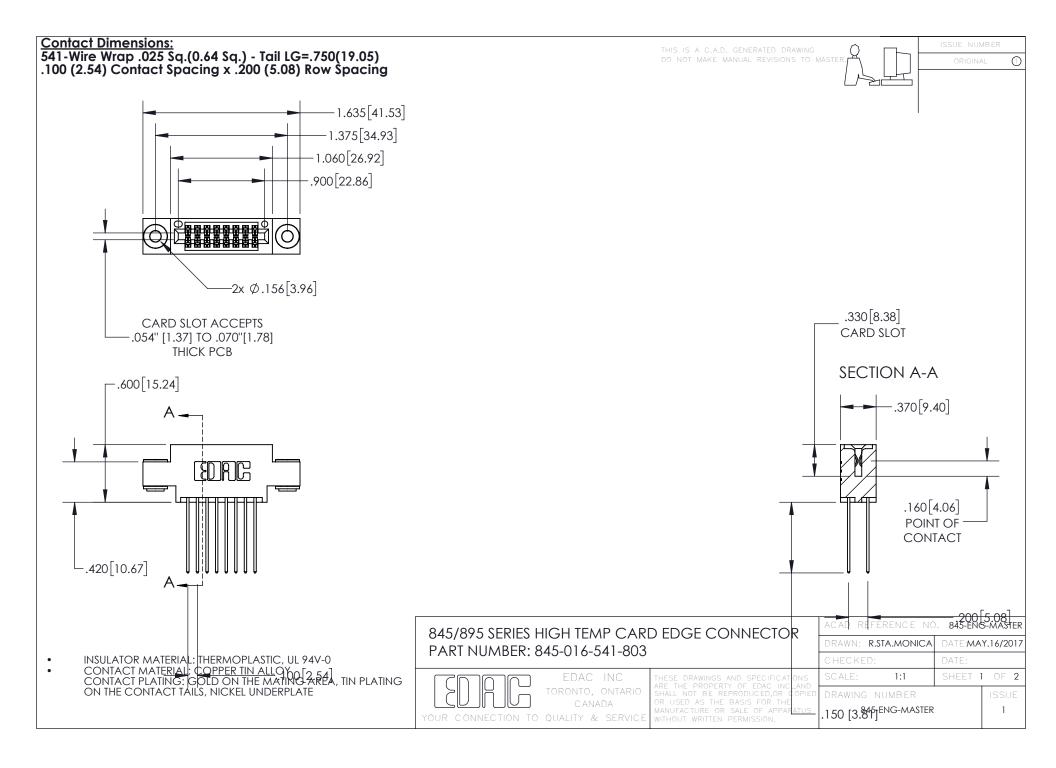

- INSULATOR MATERIAL: THERMOPLASTIC POLYESTER, UL 94V-0 DAP MATERIAL AVAILABLE UPON REQUEST
- CONTACT MATERIAL; COPPER ALLOY

CONTACT PLATING: GOLD ON THE MATING AREA, TIN PLATING ON THE CONTACT TAILS, NICKEL UNDERPLATE

## 845/895 SERIES HIGH TEMP CARD EDGE CONNECTOR CONTACT CODE 555,556,558,559,560 DIMENSIONS

YOUR CONNECTION TO QUALITY & SERVICE

|   | ACAD REFERENCE NO. 845-ENG-MASTER |                          |
|---|-----------------------------------|--------------------------|
|   | DRAWN: R.STA.MONICA               | DATE: <b>MAY.16/2017</b> |
|   | CHECKED:                          | DATE:                    |
|   | SCALE: 1:1                        | SHEET 2 OF 2             |
| D | DRAWING NUMBER                    | ISSUE                    |

845-ENG-MASTER