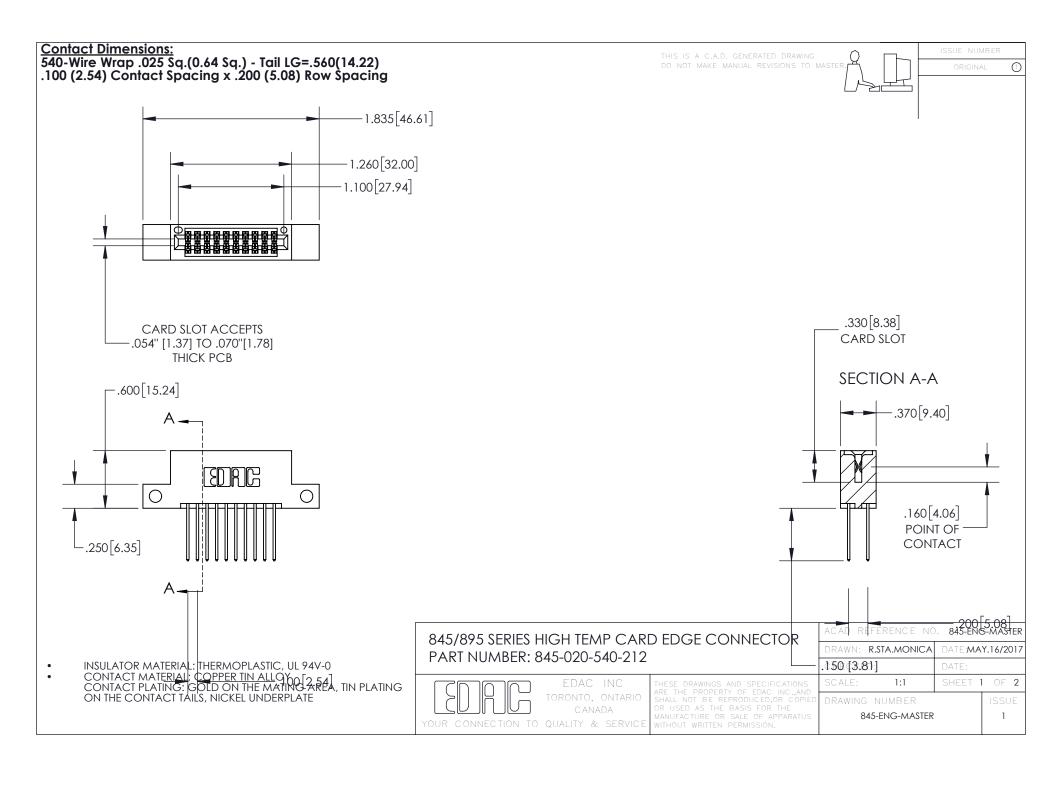

## 845/895 SERIES HIGH TEMP CARD EDGE CONNECTOR CONTACT CODE 555,556,558,559,560 DIMENSIONS

YOUR CONNECTION TO QUALITY & SERVICE

Contact Code 559

|   | ACAD REFERENCE NO. 845-ENG-MASTER |                  |
|---|-----------------------------------|------------------|
|   | DRAWN: R.STA.MONICA               | DATE:MAY.16/2017 |
|   | CHECKED:                          | DATE:            |
|   | SCALE: 1:1                        | SHEET 2 OF 2     |
| D | DRAWING NUMBER                    | ISSUE            |