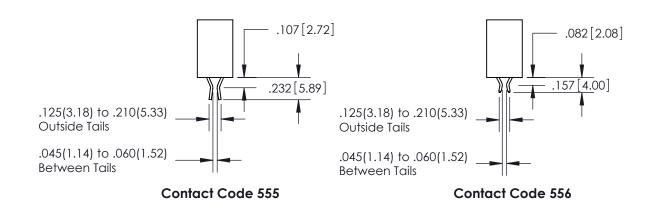

INSULATOR MATERIAL: THERMOPLASTIC POLYESTER, UL 94V-0

DAP MATERIAL AVAILABLE UPON REQUEST

**Contact Code 558** 

CONTACT MATERIAL; COPPER ALLOY CONTACT PLATING: GOLD ON THE MATING AREA, TIN PLATING ON THE CONTACT TAILS, NICKEL UNDERPLATE

## 845/895 SERIES HIGH TEMP CARD EDGE CONNECTOR CONTACT CODE 555,556,558,559,560 DIMENSIONS

YOUR CONNECTION TO QUALITY & SERVICE

Contact Code 559

|   | ACAD REFERENCE NO. 845-ENG-MASTER |                  |
|---|-----------------------------------|------------------|
|   | DRAWN: R.STA.MONICA               | DATE:MAY.16/2017 |
|   | CHECKED:                          | DATE:            |
|   | SCALE: 1:1                        | SHEET 2 OF 2     |
| D | DRAWING NUMBER                    | ISSUE            |

Contact Code 560

845-ENG-MASTER