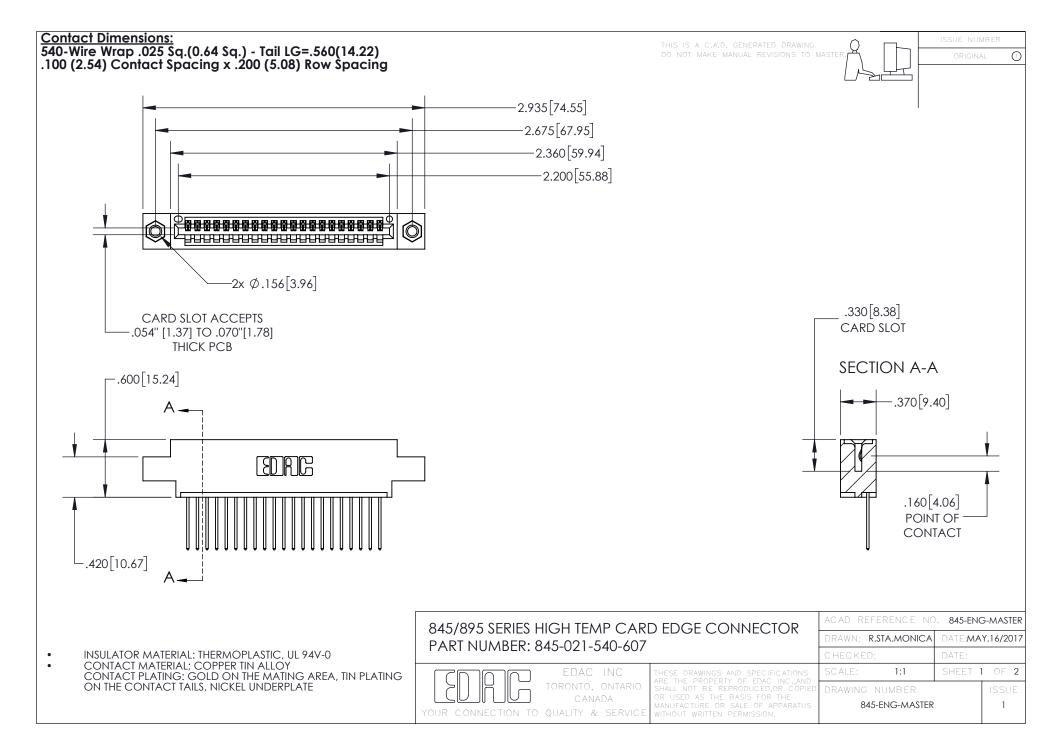

## 845/895 SERIES HIGH TEMP CARD EDGE CONNECTOR CONTACT CODE 555,556,558,559,560 DIMENSIONS

YOUR CONNECTION TO QUALITY & SERVICE

Contact Code 559

|   | ACAD REFERENCE NO. 845-ENG-MASTER |                  |
|---|-----------------------------------|------------------|
|   | DRAWN: R.STA.MONICA               | DATE:MAY.16/2017 |
|   | CHECKED:                          | DATE:            |
|   | SCALE: 1:1                        | SHEET 2 OF 2     |
| D | DRAWING NUMBER                    | ISSUE            |