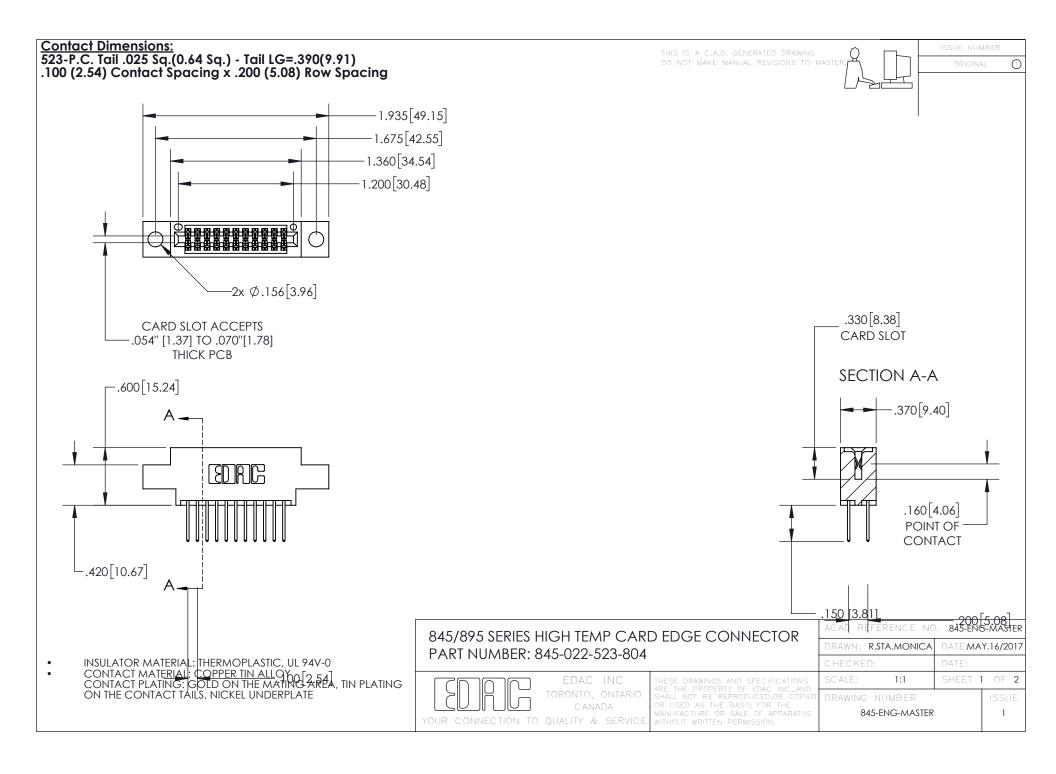

INSULATOR MATERIAL: THERMOPLASTIC POLYESTER, UL 94V-0 DAP MATERIAL AVAILABLE UPON REQUEST

CONTACT MATERIAL; COPPER ALLOY

**Contact Code 558** 

CONTACT MATERIAL, COPTER ALLOT CONTACT PLATING: GOLD ON THE MATING AREA, TIN PLATING ON THE CONTACT TAILS, NICKEL UNDERPLATE