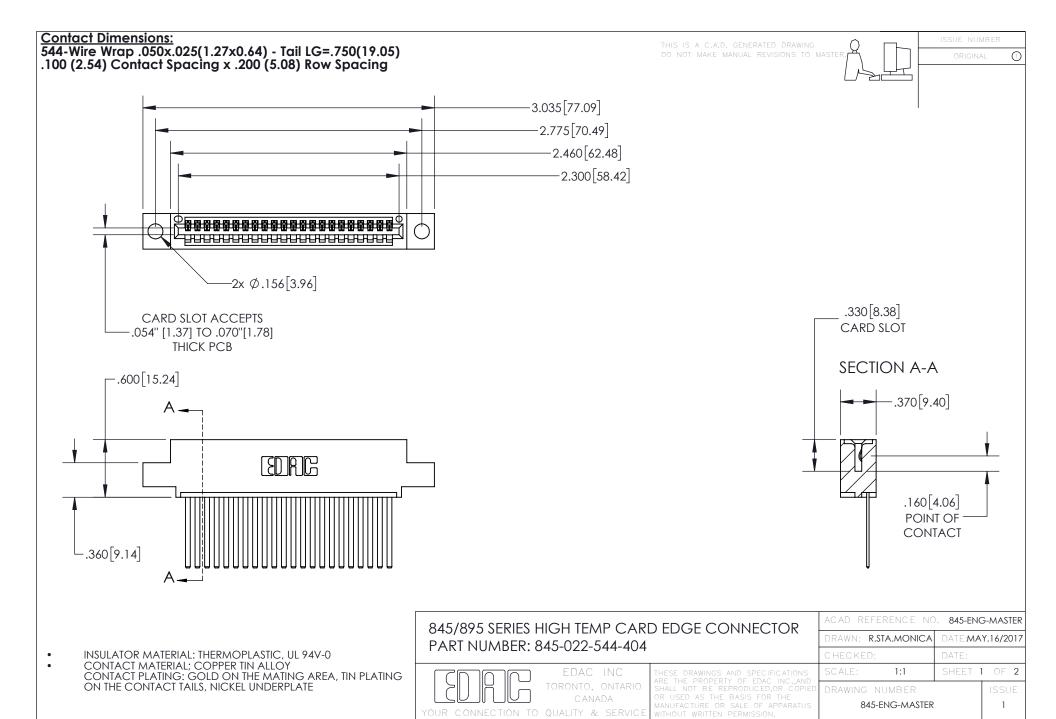

- INSULATOR MATERIAL: THERMOPLASTIC POLYESTER, UL 94V-0 DAP MATERIAL AVAILABLE UPON REQUEST
- CONTACT MATERIAL; COPPER ALLOY

CONTACT PLATING: GOLD ON THE MATING AREA, TIN PLATING ON THE CONTACT TAILS, NICKEL UNDERPLATE