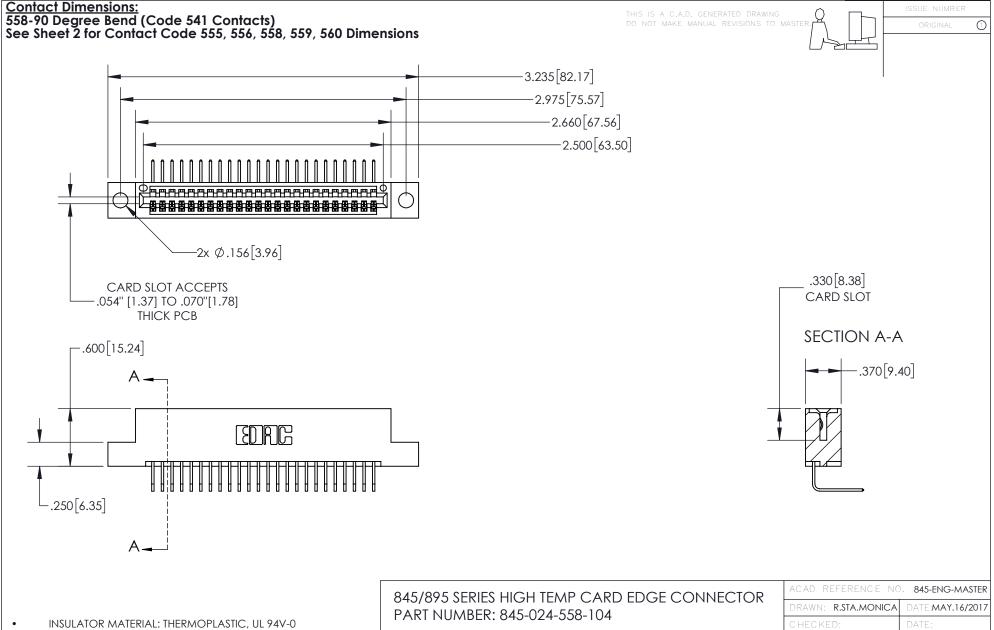

- INSULATOR MATERIAL: THERMOPLASTIC POLYESTER, UL 94V-0 DAP MATERIAL AVAILABLE UPON REQUEST
- CONTACT MATERIAL; COPPER ALLOY

CONTACT PLATING: GOLD ON THE MATING AREA, TIN PLATING ON THE CONTACT TAILS, NICKEL UNDERPLATE