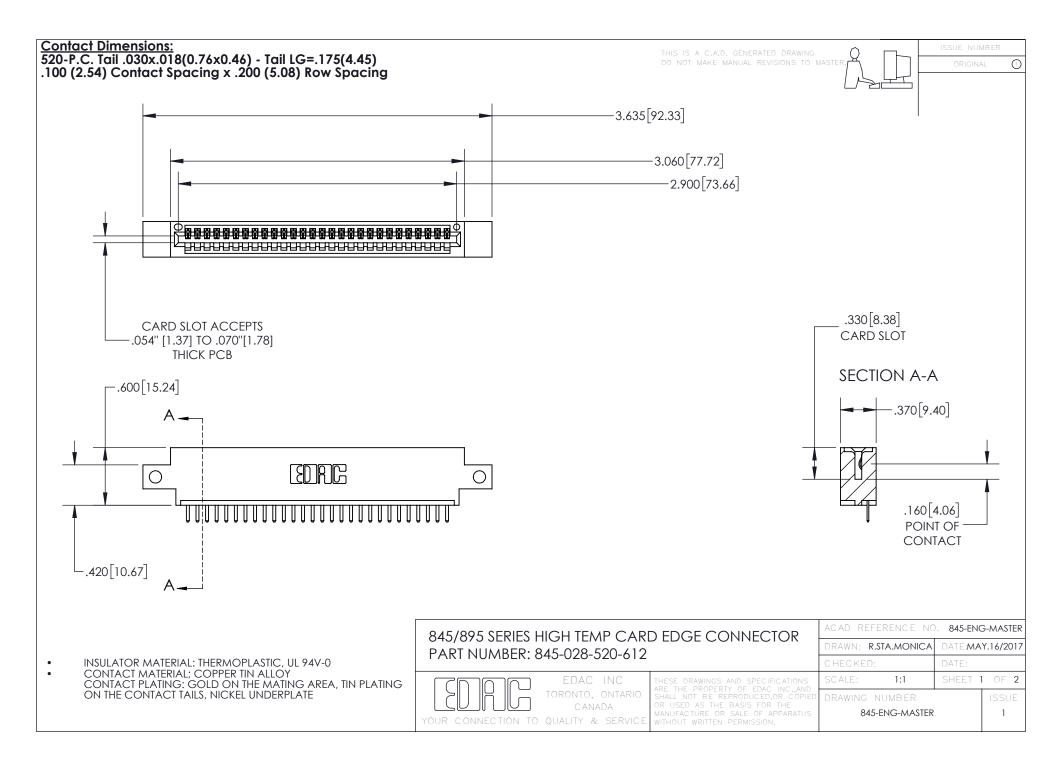

- INSULATOR MATERIAL: THERMOPLASTIC POLYESTER, UL 94V-0 DAP MATERIAL AVAILABLE UPON REQUEST
- CONTACT MATERIAL; COPPER ALLOY

CONTACT PLATING: GOLD ON THE MATING AREA, TIN PLATING ON THE CONTACT TAILS, NICKEL UNDERPLATE