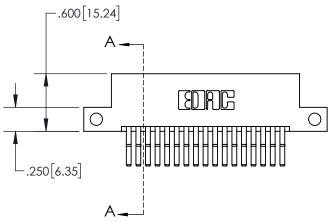

**Contact Dimensions:** 

560-Extender Board Bend (Code 523 Contacts) See Sheet 2 for Contact Code 555, 556, 558, 559, 560 Dimensions

- 845/895 SERIES HIGH TEMP CARD EDGE CONNECTOR PART NUMBER: 845-034-560-212 INSULATOR MATERIAL: THERMOPLASTIC, UL 94V-0
- CONTACT MATERIAL; COPPER TIN ALLOY
  CONTACT PLATING: GOLD ON THE MATING AREA, TIN PLATING
  ON THE CONTACT TAILS, NICKEL UNDERPLATE