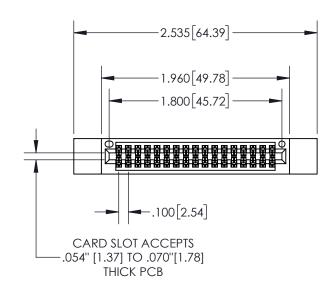

**Contact Dimensions:** 

560-Extender Board Bend (Code 523 Contacts) See Sheet 2 for Contact Code 555, 556, 558, 559, 560 Dimensions

- 845/895 SERIES HIGH TEMP CARD EDGE CONNECTOR PART NUMBER: 845-034-560-212 INSULATOR MATERIAL: THERMOPLASTIC, UL 94V-0
- CONTACT MATERIAL; COPPER TIN ALLOY
  CONTACT PLATING: GOLD ON THE MATING AREA, TIN PLATING
  ON THE CONTACT TAILS, NICKEL UNDERPLATE

| .330[8.38]<br>CARD \$LOT |  |  |  |  |
|--------------------------|--|--|--|--|
| SECTION A-A              |  |  |  |  |
| .370[9.40]               |  |  |  |  |
|                          |  |  |  |  |
| .160[4.06]<br>— POINT OF |  |  |  |  |
|                          |  |  |  |  |