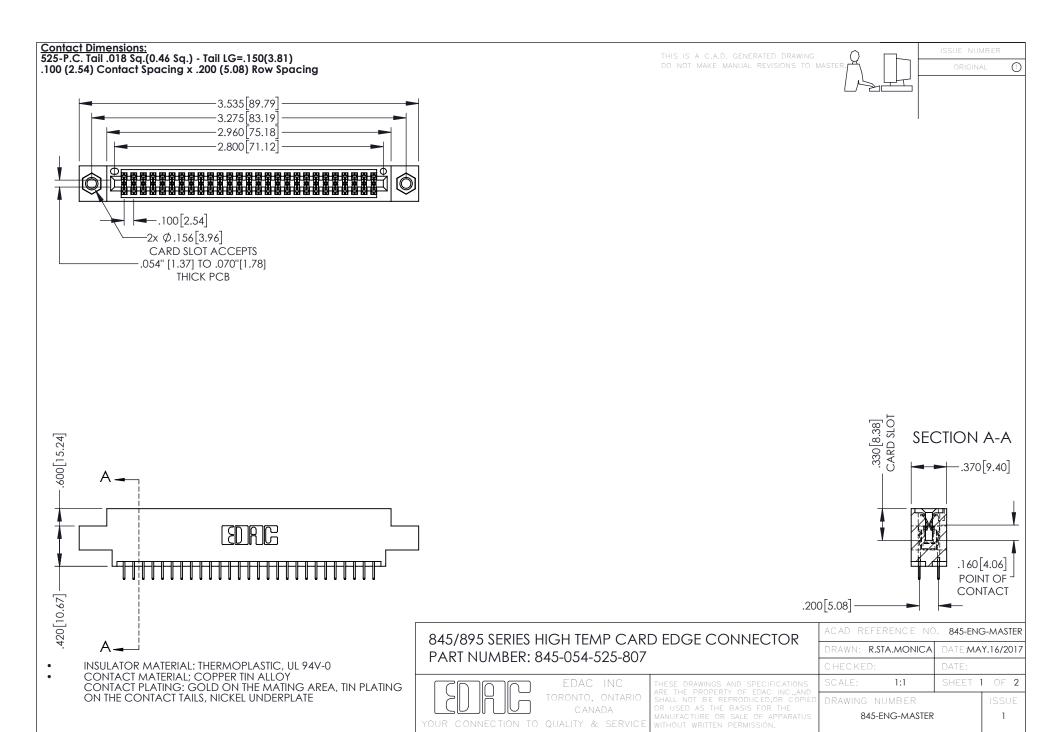

- INSULATOR MATERIAL: THERMOPLASTIC POLYESTER, UL 94V-0 DAP MATERIAL AVAILABLE UPON REQUEST
- CONTACT MATERIAL; COPPER ALLOY

**Contact Code 558** 

CONTACT PLATING: GOLD ON THE MATING AREA, TIN PLATING ON THE CONTACT TAILS, NICKEL UNDERPLATE

## 845/895 SERIES HIGH TEMP CARD EDGE CONNECTOR CONTACT CODE 555,556,558,559,560 DIMENSIONS

YOUR CONNECTION TO QUALITY & SERVICE

Contact Code 559

|   | ACAD REFERENCE NO   | . 845-ENG-MASTER |
|---|---------------------|------------------|
|   | DRAWN: R.STA.MONICA | DATE:MAY.16/2017 |
|   | CHECKED:            | DATE:            |
|   | SCALE: 1:1          | SHEET 2 OF 2     |
| D | DRAWING NUMBER      | ISSUE            |

Contact Code 560

845-ENG-MASTER