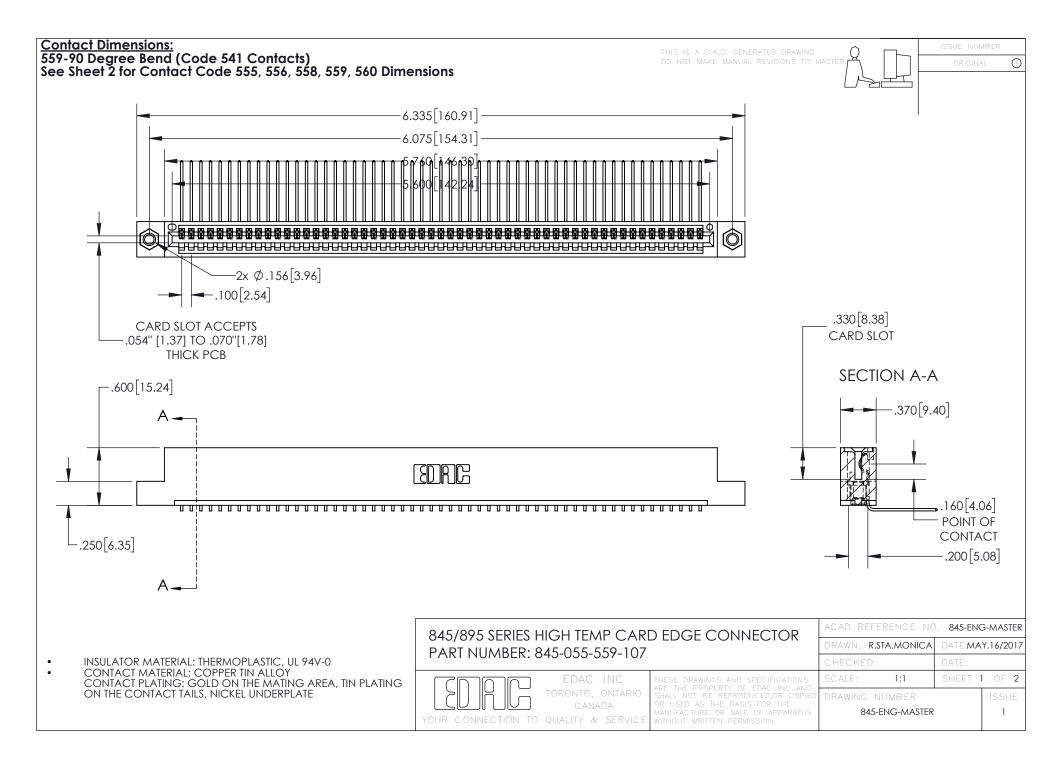

INSULATOR MATERIAL: THERMOPLASTIC POLYESTER, UL 94V-0 DAP MATERIAL AVAILABLE UPON REQUEST

**Contact Code 558** 

CONTACT MATERIAL; COPPER ALLOY CONTACT PLATING: GOLD ON THE MATING AREA, TIN PLATING ON THE CONTACT TAILS, NICKEL UNDERPLATE

## 845/895 SERIES HIGH TEMP CARD EDGE CONNECTOR CONTACT CODE 555,556,558,559,560 DIMENSIONS

YOUR CONNECTION TO QUALITY & SERVICE

Contact Code 559

|   | ACAD REFERENCE NO. 845-ENG-MASTER |                  |  |
|---|-----------------------------------|------------------|--|
|   | DRAWN: R.STA.MONICA               | DATE:MAY.16/2017 |  |
|   | CHECKED:                          | DATE:            |  |
|   | SCALE: 1:1                        | SHEET 2 OF 2     |  |
| D | DRAWING NUMBER                    | ISSUE            |  |

Contact Code 560