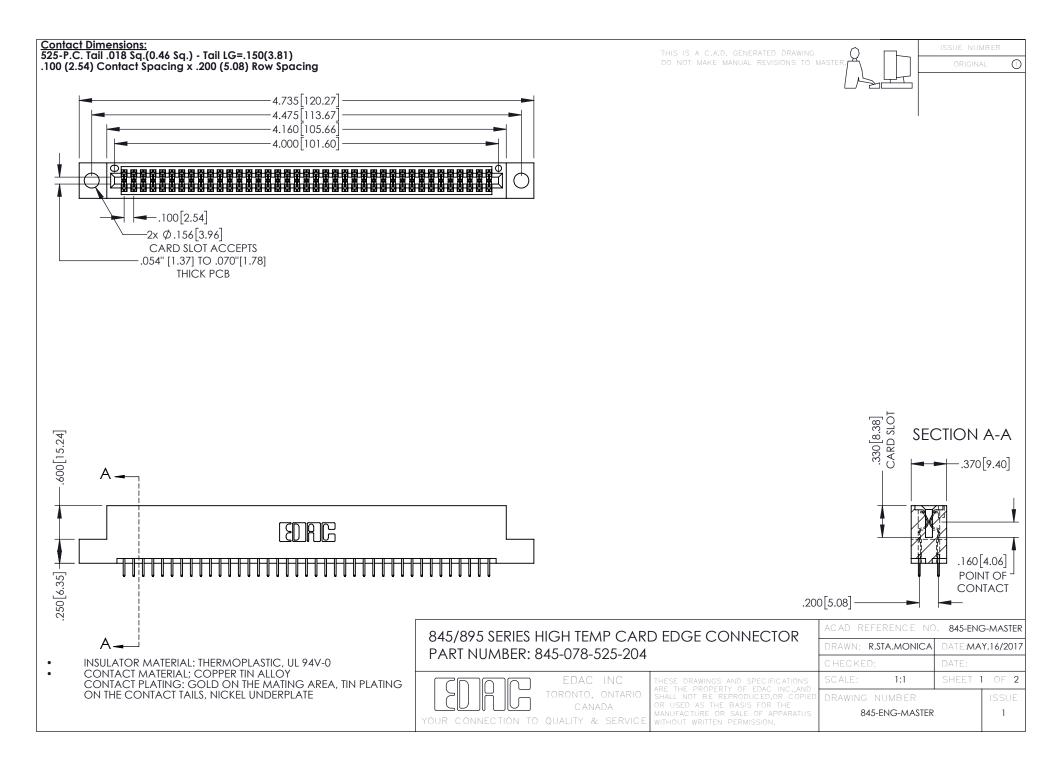

- INSULATOR MATERIAL: THERMOPLASTIC POLYESTER, UL 94V-0 DAP MATERIAL AVAILABLE UPON REQUEST
- CONTACT MATERIAL; COPPER ALLOY

**Contact Code 558** 

CONTACT PLATING: GOLD ON THE MATING AREA, TIN PLATING ON THE CONTACT TAILS, NICKEL UNDERPLATE

## 845/895 SERIES HIGH TEMP CARD EDGE CONNECTOR CONTACT CODE 555,556,558,559,560 DIMENSIONS

YOUR CONNECTION TO QUALITY & SERVICE

Contact Code 559

|   | ACAD REFERENCE NO   | . 845-ENG-MASTER |
|---|---------------------|------------------|
|   | DRAWN: R.STA.MONICA | DATE:MAY.16/2017 |
|   | CHECKED:            | DATE:            |
|   | SCALE: 1:1          | SHEET 2 OF 2     |
| D | DRAWING NUMBER      | ISSUE            |

Contact Code 560

845-ENG-MASTER