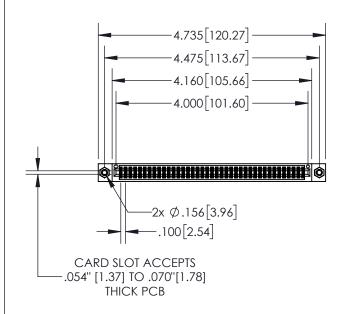

## **Contact Dimensions:**

555-Extender Board Bend (Code 500 Contacts) See Sheet 2 for Contact Code 555, 556, 558, 559, 560 Dimensions

- 845/895 SERIES HIGH TEMP CARD EDGE CONNECTOR PART NUMBER: 845-078-5
- CONTACT MATERIAL; COPPER TIN ALLOY
  CONTACT PLATING: GOLD ON THE MATING AREA, TIN PLATING
  ON THE CONTACT TAILS, NICKEL UNDERPLATE

INSULATOR MATERIAL: THERMOPLASTIC, UL 94V-0

| .330[8.38]<br>CARD SLOT     |  |  |  |  |  |
|-----------------------------|--|--|--|--|--|
| 370[9.40]<br>SECTION A-A    |  |  |  |  |  |
| .160[4.06] POINT OF CONTACT |  |  |  |  |  |
| 200[5.08]                   |  |  |  |  |  |