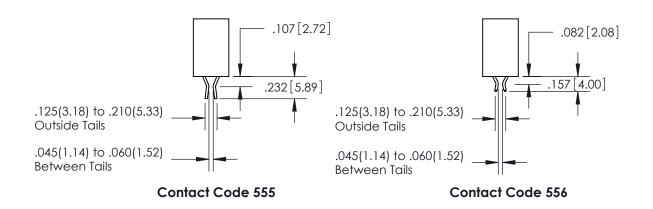

## **Contact Dimensions:**

555-Extender Board Bend (Code 500 Contacts) See Sheet 2 for Contact Code 555, 556, 558, 559, 560 Dimensions

- 845/895 SERIES HIGH TEMP CARD EDGE CONNECTOR PART NUMBER: 845-078-5
- CONTACT MATERIAL; COPPER TIN ALLOY
  CONTACT PLATING: GOLD ON THE MATING AREA, TIN PLATING
  ON THE CONTACT TAILS, NICKEL UNDERPLATE

## 845/895 SERIES HIGH TEMP CARD EDGE CONNECTOR CONTACT CODE 555,556,558,559,560 DIMENSIONS

YOUR CONNECTION TO QUALITY & SERVICE

|   | ACAD REFERENCE NO   | . 845-ENG-MASTER         |
|---|---------------------|--------------------------|
|   | DRAWN: R.STA.MONICA | DATE: <b>MAY.16/2017</b> |
|   | CHECKED:            | DATE:                    |
|   | SCALE: 1:1          | SHEET 2 OF 2             |
| D | DRAWING NUMBER      | ISSUE                    |