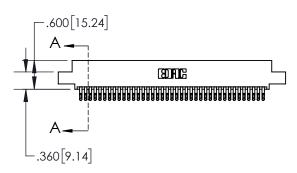

INSULATOR MATERIAL: THERMOPLASTIC, UL 94V-0

| .330[8.38]<br>CARD SLOT     |  |  |  |  |  |
|-----------------------------|--|--|--|--|--|
| 370[9.40]<br>SECTION A-A    |  |  |  |  |  |
| .160[4.06] POINT OF CONTACT |  |  |  |  |  |
| 200[5.08]                   |  |  |  |  |  |

- INSULATOR MATERIAL: THERMOPLASTIC POLYESTER, UL 94V-0 DAP MATERIAL AVAILABLE UPON REQUEST
- CONTACT MATERIAL; COPPER ALLOY

CONTACT PLATING: GOLD ON THE MATING AREA, TIN PLATING ON THE CONTACT TAILS, NICKEL UNDERPLATE