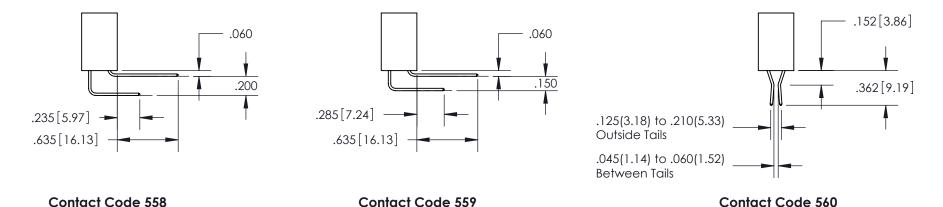

## **Contact Dimensions:**

555-Extender Board Bend (Code 500 Contacts) See Sheet 2 for Contact Code 555, 556, 558, 559, 560 Dimensions

- 845/895 SERIES HIGH TEMP CARD EDGE CONNECTOR PART NUMBER: 845-078-5
- CONTACT MATERIAL; COPPER TIN ALLOY
  CONTACT PLATING: GOLD ON THE MATING AREA, TIN PLATING
  ON THE CONTACT TAILS, NICKEL UNDERPLATE

## 845/895 SERIES HIGH TEMP CARD EDGE CONNECTOR CONTACT CODE 555,556,558,559,560 DIMENSIONS

YOUR CONNECTION TO QUALITY & SERVICE

|   | ACAD REFERENCE NO   | . 845-ENG-MASTER         |
|---|---------------------|--------------------------|
|   | DRAWN: R.STA.MONICA | DATE: <b>MAY.16/2017</b> |
|   | CHECKED:            | DATE:                    |
|   | SCALE: 1:1          | SHEET 2 OF 2             |
| D | DRAWING NUMBER      | ISSUE                    |