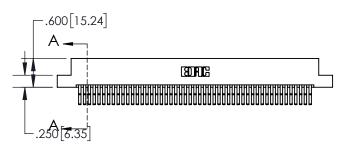

-.200 [5.08]

.160 4.06 POINT OF CONTACT

845-ENG-MASTER

- INSULATOR MATERIAL: THERMOPLASTIC POLYESTER, UL 94V-0 DAP MATERIAL AVAILABLE UPON REQUEST
- CONTACT MATERIAL; COPPER ALLOY

CONTACT PLATING: GOLD ON THE MATING AREA, TIN PLATING ON THE CONTACT TAILS, NICKEL UNDERPLATE

## 845/895 SERIES HIGH TEMP CARD EDGE CONNECTOR CONTACT CODE 555,556,558,559,560 DIMENSIONS

YOUR CONNECTION TO QUALITY & SERVICE

|   | ACAD REFERENCE NO. 845-ENG-MASTER |                  |  |  |  |  |  |  |  |
|---|-----------------------------------|------------------|--|--|--|--|--|--|--|
|   | DRAWN: R.STA.MONICA               | DATE:MAY.16/2017 |  |  |  |  |  |  |  |
|   | CHECKED:                          | DATE:            |  |  |  |  |  |  |  |
|   | SCALE: 1:1                        | SHEET 2 OF 2     |  |  |  |  |  |  |  |
| D | DRAWING NUMBER                    | ISSUE            |  |  |  |  |  |  |  |

845-ENG-MASTER