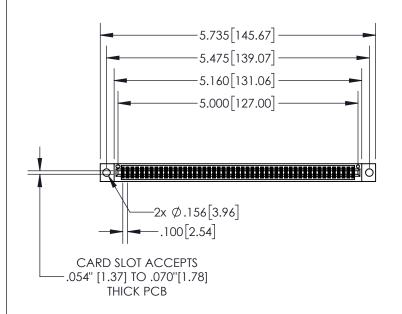

## **Contact Dimensions:**

560-Extender Board Bend (Code 523 Contacts) See Sheet 2 for Contact Code 555, 556, 558, 559, 560 Dimensions

.330[8.38] **CARD SLOT** .370[9.40] **SECTION A-A** 

- 845/895 SERIES HIGH TEMP CARD EDGE CONNECTOR INSULATOR MATERIAL: THERMOPLASTIC, UL 94V-0
- CONTACT MATERIAL; COPPER TIN ALLOY
  CONTACT PLATING: GOLD ON THE MATING AREA, TIN PLATING
  ON THE CONTACT TAILS, NICKEL UNDERPLATE

| PART NUMBER: 84 |         |      | LD   | OL O.    | J1 11 | 12010      |
|-----------------|---------|------|------|----------|-------|------------|
|                 | EDAC IN | VC T | HESE | DRAWINGS | AND   | SPECIFICAT |

|                    | EDAC INC          |  |  |  |
|--------------------|-------------------|--|--|--|
|                    | TORONTO, ONTARIO  |  |  |  |
|                    | CANADA            |  |  |  |
| YOUR CONNECTION TO | QUALITY & SERVICE |  |  |  |

|   | ACAD REFERENCE NO   | . 845-ENG-MASTER |
|---|---------------------|------------------|
|   | DRAWN: R.STA.MONICA | DATE:MAY.16/2017 |
|   | CHECKED:            | DATE:            |
|   | SCALE: 1:2          | SHEET 1 OF 2     |
| 0 | DRAWING NUMBER      | ISSUE            |