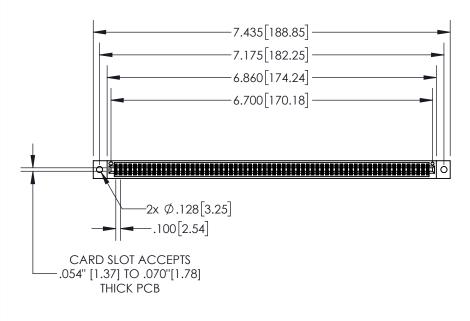

## 845/895 SERIES HIGH TEMP CARD EDGE CONNECTOR PART NUMBER: 845-132-540-502

YOUR CONNECTION TO QUALITY & SERVICE

CANADA

|   | NOTE HELENET ITO. OIO ENO MINOTER |                  |       |  |  |
|---|-----------------------------------|------------------|-------|--|--|
|   | DRAWN: R.STA.MONICA               | DATE:MAY.16/2017 |       |  |  |
|   | CHECKED:                          | DATE:            |       |  |  |
|   | SCALE: 1:2                        | SHEET 1          | OF 2  |  |  |
| D | DRAWING NUMBER                    |                  | ISSUE |  |  |
|   | 0.45 ENIO 1.446TED                |                  | ,     |  |  |

ACAD REFERENCE NO 845-FNG-MASTER

845-ENG-MASTER

INSULATOR MATERIAL: THERMOPLASTIC, UL 94V-0 CONTACT MATERIAL; COPPER TIN ALLOY CONTACT PLATING: GOLD ON THE MATING AREA, TIN PLATING

ON THE CONTACT TAILS, NICKEL UNDERPLATE