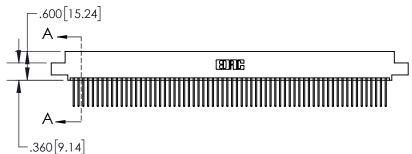

## **Contact Dimensions:** 540-Wire Wrap .025 Sq.(0.64 Sq.) - Tail LG=.560(14.22) .100 (2.54) Contact Spacing x .200 (5.08) Row Spacing

1

| .330[8.38]<br>CARD SLOT |                                   |  |  |  |
|-------------------------|-----------------------------------|--|--|--|
| -                       | .370[9.40]                        |  |  |  |
|                         | SECTION A-A                       |  |  |  |
| .150 [3.8]              | .160[4.06]<br>POINT OF<br>CONTACT |  |  |  |
| -                       | 200[5.08]                         |  |  |  |

## 845/895 SERIES HIGH TEMP CARD EDGE CONNECTOR PART NUMBER: 845-132-540-502

YOUR CONNECTION TO QUALITY & SERVICE

CANADA

|   | NOTE HELENET ITO. OIO ENO MINOTER |                  |       |  |  |
|---|-----------------------------------|------------------|-------|--|--|
|   | DRAWN: R.STA.MONICA               | DATE:MAY.16/2017 |       |  |  |
|   | CHECKED:                          | DATE:            |       |  |  |
|   | SCALE: 1:2                        | SHEET 1          | OF 2  |  |  |
| D | DRAWING NUMBER                    |                  | ISSUE |  |  |
|   | 0.45 ENIO 1.446TED                |                  | ,     |  |  |