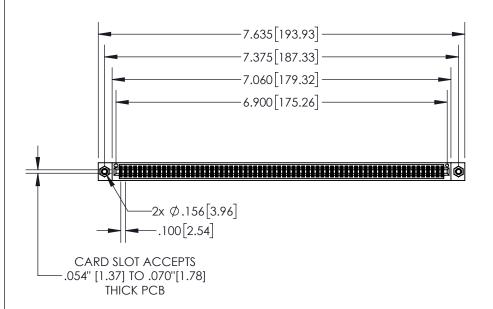

PART NUMBER: 845-136-540-208 INSULATOR MATERIAL: THERMOPLASTIC, UL 94V-0

CONTACT MATERIAL; COPPER TIN ALLOY
CONTACT PLATING: GOLD ON THE MATING AREA, TIN PLATING
ON THE CONTACT TAILS, NICKEL UNDERPLATE

YOUR CONNECTION TO QUALITY & SERVICE

845/895 SERIES HIGH TEMP CARD EDGE CONNECTOR

| ACAD REFERENCE NO. 845-ENG-MASTER |                  |  |
|-----------------------------------|------------------|--|
| DRAWN: R.STA.MONICA               | DATE:MAY.16/2017 |  |
| CHECKED:                          | DATE:            |  |
| SCALE: 1:2                        | SHEET 1 OF 2     |  |
| DRAWING NUMBER                    | ISSUE            |  |