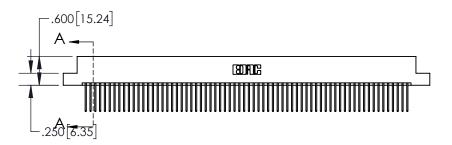

**Contact Dimensions:** 540-Wire Wrap .025 Sq.(0.64 Sq.) - Tail LG=.560(14.22) .100 (2.54) Contact Spacing x .200 (5.08) Row Spacing

1

| .330[8.38]<br>CARD SLOT |                                   |  |  |  |
|-------------------------|-----------------------------------|--|--|--|
| -                       | .370[9.40]                        |  |  |  |
|                         | SECTION A-A                       |  |  |  |
| .150 [3.81]             | .160[4.06]<br>POINT OF<br>CONTACT |  |  |  |
| -                       | 200[5.08]                         |  |  |  |

845-ENG-MASTER

INSULATOR MATERIAL: THERMOPLASTIC POLYESTER, UL 94V-0 DAP MATERIAL AVAILABLE UPON REQUEST

**Contact Code 558** 

CONTACT MATERIAL; COPPER ALLOY CONTACT PLATING: GOLD ON THE MATING AREA, TIN PLATING ON THE CONTACT TAILS, NICKEL UNDERPLATE

## 845/895 SERIES HIGH TEMP CARD EDGE CONNECTOR CONTACT CODE 555,556,558,559,560 DIMENSIONS

YOUR CONNECTION TO QUALITY & SERVICE

Contact Code 559

|   | ACAD REFERENCE NO   | . 845-ENG-MASTER |
|---|---------------------|------------------|
|   | DRAWN: R.STA.MONICA | DATE:MAY.16/2017 |
|   | CHECKED:            | DATE:            |
|   | SCALE: 1:1          | SHEET 2 OF 2     |
| D | DRAWING NUMBER      | ISSUE            |