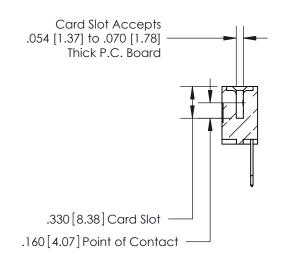

**Contact Code 560** 

INSULATOR MATERIAL: THERMOPLASTIC POLYESTER, UL 94V-0 CONTACT MATERIAL; COPPER, NICKEL, TIN ALLOY CA-725 CONTACT PLATING: GOLD ON THE MATING AREA, TIN-LEAD ON THE CONTACT TAILS, NICKEL UNDERPLATE

**Contact Code 558** 

## 846/896 SERIES HIGH TEMP CARD EDGE CONNECTOR CONTACT CODE 555,556,558,559,560 DIMENSIONS

.150 [3.81]

YOUR CONNECTION TO QUALITY & SERVICE

**Contact Code 559** 

**EDAC INC** TORONTO, ONTARIO CANADA

THESE DRAWINGS AND SPECIFICATIONS ARE THE PROPERTY OF EDAC INC.,AND SHALL NOT BE REPRODUCED, OR COPIED OR USED AS THE BASIS FOR THE MANUFACTURE OR SALE OF APPARATUS WITHOUT WRITTEN PERMISSION.