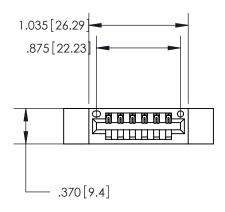

DO NOT MAKE MANUAL REVISIONS TO MASTER.

THIS IS A C.A.D. GENERATED DRAWING

846/896 SERIES HIGH TEMP CARD EDGE CONNECTOR PART NUMBER: 846-006-522-112

**EDAC INC** TORONTO, ONTARIO CANADA

THESE DRAWINGS AND SPECIFICATIONS ARE THE PROPERTY OF EDAC INC.,AND SHALL NOT BE REPRODUCED, OR COPIED OR USED AS THE BASIS FOR THE MANUFACTURE OR SALE OF APPARATUS WITHOUT WRITTEN PERMISSION.

| ACAD REFERENCE NO. | 846-ENG-MASTER   |
|--------------------|------------------|
| DRAWN: J.LEE       | DATE: APR. 22/09 |
| CHECKED:           | DATE:            |
| SCALE: 1:1         | SHEET 1 OF 2     |
| DRAWING NUMBER     | ISSUE            |
| 846-ENG-MASTER     | 1                |