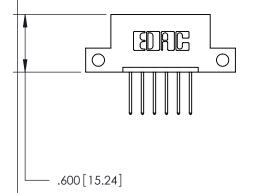

THIS IS A C.A.D. GENERATED DRAWING DO NOT MAKE MANUAL REVISIONS TO MASTER.

ISSUE NUMBER

.165[4.19]

.375 [9.54]

ORIGINAL

1

.060 [1.52] .125(3.18) to .210(5.33) **Outside Tails** .125(3.18) to .210(5.33) **Outside Tails** 