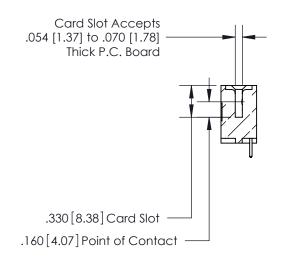

.165[4.19] .375 [9.54] .125(3.18) to .210(5.33) .125(3.18) to .210(5.33)

**Contact Code 558** 

**Contact Code 559** 

**Contact Code 560** 

INSULATOR MATERIAL: THERMOPLASTIC POLYESTER, UL 94V-0 CONTACT MATERIAL; COPPER, NICKEL, TIN ALLOY CA-725 CONTACT PLATING: GOLD ON THE MATING AREA, TIN-LEAD ON THE CONTACT TAILS, NICKEL UNDERPLATE