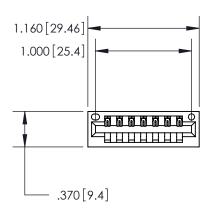

Contact Dimensions: 521-P.C. Tail .025 Sq. (0.64 Sq.) - Tail LG. =.150 (3.81) .125 (3.18) Contact Spacing x .250 (6.35) Row Spacing

- INSULATOR MATERIAL: THERMOPLASTIC POLYESTER, UL 94V-0 CONTACT MATERIAL; COPPER, NICKEL, TIN ALLOY CA-725
- CONTACT PLATING: GOLD ON THE MATING AREA, TIN-LEAD ON THE CONTACT TAILS, NICKEL UNDERPLATE