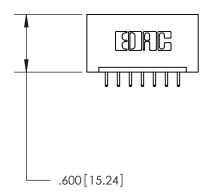

THIS IS A C.A.D. GENERATED DRAWING DO NOT MAKE MANUAL REVISIONS TO MASTER.

846/896 SERIES HIGH TEMP CARD EDGE CONNECTOR PART NUMBER: 846-007-521-101

**EDAC INC** TORONTO, ONTARIO CANADA

THESE DRAWINGS AND SPECIFICATIONS ARE THE PROPERTY OF EDAC INC., AND SHALL NOT BE REPRODUCED, OR COPIED OR USED AS THE BASIS FOR THE MANUFACTURE OR SALE OF APPARATUS WITHOUT WRITTEN PERMISSION.