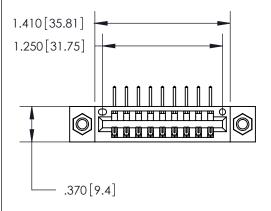

<u>Contact Dimensions:</u>
558-90 Degree Bend (Code 541 Contacts)
See Sheet 2 for Contact Code 555, 556, 558, 559, 560 Dimensions

THIS IS A C.A.D. GENERATED DRAWING DO NOT MAKE MANUAL REVISIONS TO MASTER.

ISSUE NUMBER

ORIGINAL

1

INSULATOR MATERIAL: THERMOPLASTIC POLYESTER, UL 94V-0 CONTACT MATERIAL; COPPER, NICKEL, TIN ALLOY CA-725 CONTACT PLATING: GOLD ON THE MATING AREA, TIN-LEAD

ON THE CONTACT TAILS, NICKEL UNDERPLATE

ACAD REFERENCE NO. 846-ENG-MASTER DRAWN: DATE: APR. 22/09 J.LEE CHECKED: DATE: SCALE: SHEET 1 OF 2 1:1 DRAWING NUMBER ISSUE 846-ENG-MASTER

| Card Slot Accepts<br>.054 [1.37] to .070 [1.78]<br>Thick P.C. Board |      |
|---------------------------------------------------------------------|------|
|                                                                     |      |
| .330 [8.38] Card Slot                                               |      |
| .160 [4.07] Point of Conta                                          | ct — |

| 846/896 SERIES HIGH TEMP | CARD  | EDGE C | CONNECTO | R |
|--------------------------|-------|--------|----------|---|
| PART NUMBER: 846-009-558 | 8-607 |        |          |   |

THIS IS A C.A.D. GENERATED DRAWING DO NOT MAKE MANUAL REVISIONS TO MASTER.