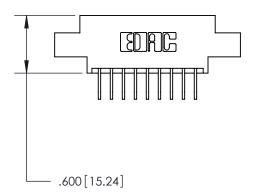

<u>Contact Dimensions:</u>
558-90 Degree Bend (Code 541 Contacts)
See Sheet 2 for Contact Code 555, 556, 558, 559, 560 Dimensions

THIS IS A C.A.D. GENERATED DRAWING DO NOT MAKE MANUAL REVISIONS TO MASTER.



ISSUE NUMBER

ORIGINAL

1





INSULATOR MATERIAL: THERMOPLASTIC POLYESTER, UL 94V-0 CONTACT MATERIAL; COPPER, NICKEL, TIN ALLOY CA-725 CONTACT PLATING: GOLD ON THE MATING AREA, TIN-LEAD

ON THE CONTACT TAILS, NICKEL UNDERPLATE

**EDAC INC** TORONTO, ONTARIO CANADA YOUR CONNECTION TO QUALITY & SERVICE

THESE DRAWINGS AND SPECIFICATIONS ARE THE PROPERTY OF EDAC INC.,AND SHALL NOT BE REPRODUCED, OR COPIED OR USED AS THE BASIS FOR THE MANUFACTURE OR SALE OF APPARATUS WITHOUT WRITTEN PERMISSION.

ACAD REFERENCE NO. 846-ENG-MASTER DRAWN: DATE: APR. 22/09 J.LEE CHECKED: DATE: SCALE: SHEET 1 OF 2 1:1 DRAWING NUMBER ISSUE 846-ENG-MASTER

| Card Slot Accepts<br>.054 [1.37] to .070 [1.78]<br>Thick P.C. Board |      |
|---------------------------------------------------------------------|------|
|