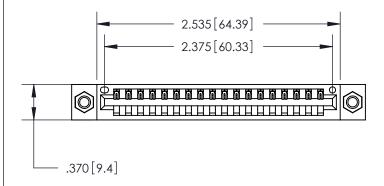

.600 [15.24]

846/896 SERIES HIGH TEMP CARD EDGE CONNECTOR PART NUMBER: 846-018-500-607

YOUR CONNECTION TO QUALITY & SERVICE

**EDAC INC** TORONTO, ONTARIO CANADA

THESE DRAWINGS AND SPECIFICATIONS ARE THE PROPERTY OF EDAC INC.,AND SHALL NOT BE REPRODUCED, OR COPIED OR USED AS THE BASIS FOR THE MANUFACTURE OR SALE OF APPARATUS WITHOUT WRITTEN PERMISSION.

<u>Contact Dimensions:</u>
500-Wire Hole .050x.025 (1.27x0.64) - Tail LG. =.260 (6.60) .125 (3.18) Contact Spacing x .250 (6.35) Row Spacing

THIS IS A C.A.D. GENERATED DRAWING DO NOT MAKE MANUAL REVISIONS TO MASTER.