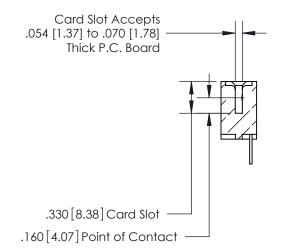

## 846/896 SERIES HIGH TEMP CARD EDGE CONNECTOR CONTACT CODE 555,556,558,559,560 DIMENSIONS

.150 [3.81]

YOUR CONNECTION TO QUALITY & SERVICE

**Contact Code 559** 

**EDAC INC** TORONTO, ONTARIO CANADA

THESE DRAWINGS AND SPECIFICATIONS ARE THE PROPERTY OF EDAC INC.,AND SHALL NOT BE REPRODUCED, OR COPIED OR USED AS THE BASIS FOR THE MANUFACTURE OR SALE OF APPARATUS WITHOUT WRITTEN PERMISSION.