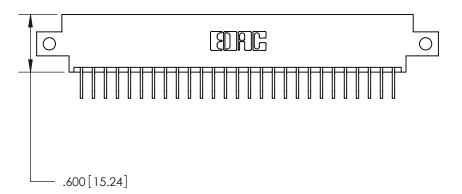

ISSUE NUMBER

ORIGINAL

Card Slot Accepts .054 [1.37] to .070 [1.78] Thick P.C. Board .330 [8.38] Card Slot .160 [4.07] Point of Contact —

INSULATOR MATERIAL: THERMOPLASTIC POLYESTER, UL 94V-0 CONTACT MATERIAL; COPPER, NICKEL, TIN ALLOY CA-725

CONTACT PLATING: GOLD ON THE MATING AREA, TIN-LEAD ON THE CONTACT TAILS, NICKEL UNDERPLATE

846/896 SERIES HIGH TEMP CARD EDGE CONNECTOR PART NUMBER: 846-027-558-612

YOUR CONNECTION TO QUALITY & SERVICE

**EDAC INC** TORONTO, ONTARIO CANADA