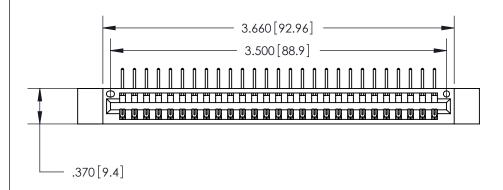

ISSUE NUMBER

ORIGINAL

Card Slot Accepts .054 [1.37] to .070 [1.78] Thick P.C. Board .330 [8.38] Card Slot .160 [4.07] Point of Contact —

INSULATOR MATERIAL: THERMOPLASTIC POLYESTER, UL 94V-0 CONTACT MATERIAL; COPPER, NICKEL, TIN ALLOY CA-725

CONTACT PLATING: GOLD ON THE MATING AREA, TIN-LEAD ON THE CONTACT TAILS, NICKEL UNDERPLATE

846/896 SERIES HIGH TEMP CARD EDGE CONNECTOR PART NUMBER: 846-027-558-612

YOUR CONNECTION TO QUALITY & SERVICE

**EDAC INC** TORONTO, ONTARIO CANADA