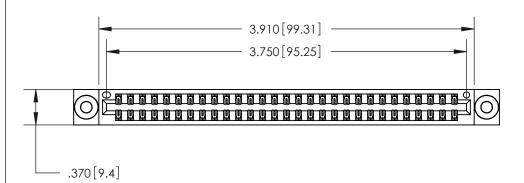

<u>Contact Dimensions:</u> 555-Extender Board Bend (Code 500 Contacts) See Sheet 2 for Contact Code 555, 556, 558, 559, 560 Dimensions

THIS IS A C.A.D. GENERATED DRAWING DO NOT MAKE MANUAL REVISIONS TO MASTER.

ISSUE NUMBER

ORIGINAL

Card Slot Accepts .054 [1.37] to .070 [1.78] Thick P.C. Board .330[8.38] Card Slot -.160 [4.07] Point of Contact -

INSULATOR MATERIAL: THERMOPLASTIC POLYESTER, UL 94V-0 CONTACT MATERIAL; COPPER, NICKEL, TIN ALLOY CA-725

CONTACT PLATING: GOLD ON THE MATING AREA, TIN-LEAD ON THE CONTACT TAILS, NICKEL UNDERPLATE

846/896 SERIES HIGH TEMP CARD EDGE CONNECTOR PART NUMBER: 846-058-555-203

YOUR CONNECTION TO QUALITY & SERVICE

**EDAC INC** TORONTO, ONTARIO CANADA

THESE DRAWINGS AND SPECIFICATIONS ARE THE PROPERTY OF EDAC INC.,AND SHALL NOT BE REPRODUCED, OR COPIED OR USED AS THE BASIS FOR THE MANUFACTURE OR SALE OF APPARATUS WITHOUT WRITTEN PERMISSION.

|  | ACAD REFERENCE NO. | 846-ENG-MASTER   |  |
|--|--------------------|------------------|--|
|  | DRAWN: J.LEE       | DATE: APR. 22/09 |  |
|  | CHECKED:           | DATE:            |  |
|  | SCALE: 1:1         | SHEET 1 OF 2     |  |
|  | DRAWING NUMBER     | ISSUE            |  |
|  | 846-ENG-MASTER     | 1                |  |