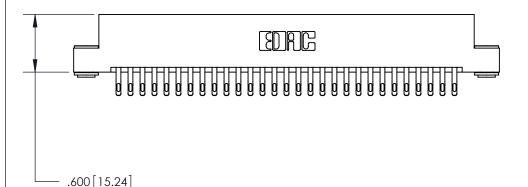

ISSUE NUMBER

ORIGINAL

Card Slot Accepts .054 [1.37] to .070 [1.78] Thick P.C. Board .330[8.38] Card Slot -.160 [4.07] Point of Contact -

INSULATOR MATERIAL: THERMOPLASTIC POLYESTER, UL 94V-0 CONTACT MATERIAL; COPPER, NICKEL, TIN ALLOY CA-725

CONTACT PLATING: GOLD ON THE MATING AREA, TIN-LEAD ON THE CONTACT TAILS, NICKEL UNDERPLATE

846/896 SERIES HIGH TEMP CARD EDGE CONNECTOR PART NUMBER: 846-058-555-203

YOUR CONNECTION TO QUALITY & SERVICE

**EDAC INC** TORONTO, ONTARIO CANADA

THESE DRAWINGS AND SPECIFICATIONS ARE THE PROPERTY OF EDAC INC.,AND SHALL NOT BE REPRODUCED, OR COPIED OR USED AS THE BASIS FOR THE MANUFACTURE OR SALE OF APPARATUS WITHOUT WRITTEN PERMISSION.

|  | ACAD REFERENCE NO. | 846-ENG-MASTER   |  |
|--|--------------------|------------------|--|
|  | DRAWN: J.LEE       | DATE: APR. 22/09 |  |
|  | CHECKED:           | DATE:            |  |
|  | SCALE: 1:1         | SHEET 1 OF 2     |  |
|  | DRAWING NUMBER     | ISSUE            |  |
|  | 846-ENG-MASTER     | 1                |  |