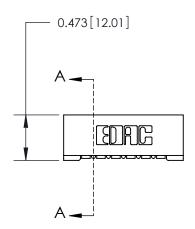

## **Contact Detail**

90 Degree Bend (Code 501 Contacts)

.156 [3.96] Contact Spacing x .200 [5.08] Row Spacing

**See Accompanying Page for:** 

**Contact Bend Details** 

**SECTION A-A** 

.175 [4.45] Point of Contact (Measured from bottom of Card Slot) Card Slot Accepts .054 [1.37] to .070 [1.78] Thick P.C. Board