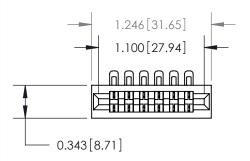

## **Mounting Option**

No Mounting Lugs

## **Contact Detail**

90 Degree Bend (Code 501 Contacts)

.156 [3.96] Contact Spacing x .200 [5.08] Row Spacing

**See Accompanying Page for:** 

**Contact Bend Details** 

**SECTION A-A** 

.175 [4.45] Point of Contact (Measured from bottom of Card Slot) Card Slot Accepts .054 [1.37] to .070 [1.78] Thick P.C. Board