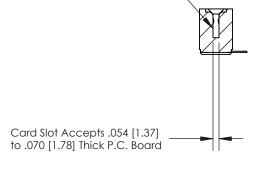

## **Contact Detail**

90 Degree Bend (Code 501 Contacts)

.156 [3.96] Contact Spacing x .200 [5.08] Row Spacing

**SECTION A-A** 

.175 [4.45] Point of Contact (Measured from bottom of Card Slot)

**See Accompanying Page for:** 