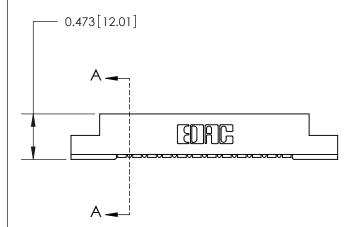

## **Contact Detail**

90 Degree Bend (Code 501 Contacts)

.156 [3.96] Contact Spacing x .200 [5.08] Row Spacing

**SECTION A-A** 

.175 [4.45] Point of Contact (Measured from bottom of Card Slot)

**See Accompanying Page for:** 