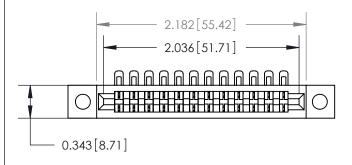

**Mounting Option** 

.128 (3.25) Dia. Mounting Holes

## **Contact Detail**

90 Degree Bend (Code 501 Contacts)

.156 [3.96] Contact Spacing x .200 [5.08] Row Spacing





**SECTION A-A** 

.175 [4.45] Point of Contact (Measured from bottom of Card Slot)



**See Accompanying Page for:** 

**Contact Bend Details** 

807/857 Series High Temp Card Edge Connector Part Number: 857-012-454-102

YOUR CONNECTION TO QUALITY & SERVICE

| ACAD REFERENCE NO. 807 ENG MASTER |                  |
|-----------------------------------|------------------|
| DRAWN: J.LEE                      | DATE: AUG. 11/09 |
| CHECKED:                          | DATE:            |
| SCALE: NTS                        | SHEET 1 OF 2     |
| DRAWING NUMBER                    | ISSUE            |

807 Assembly