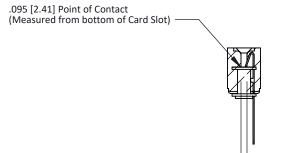

**Mounting Option** 

.116 (2.95) I.D. Floating Eyelets

## **Contact Detail**

Wire Wrap .046x.013(1.17x0.33) - Tail LG=.520(13.21)

.156 [3.96] Contact Spacing x .200 [5.08] Row Spacing

**SECTION A-A** 

Card Slot Accepts .054 [1.37] to .070 [1.78] Thick P.C. Board