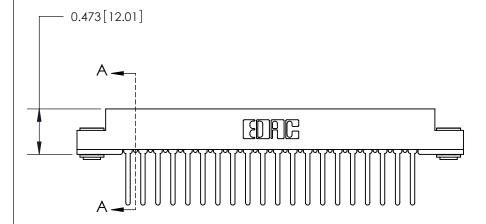

## **Contact Detail**

Wire Wrap .046x.013(1.17x0.33) - Tail LG=.520(13.21)

.156 [3.96] Contact Spacing x .200 [5.08] Row Spacing

**SECTION A-A** 

Card Slot Accepts .054 [1.37] to .070 [1.78] Thick P.C. Board