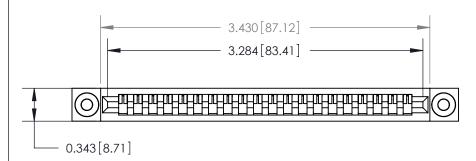

## **Contact Detail**

Wire Wrap .046x.013(1.17x0.33) - Tail LG=.520(13.21)

.156 [3.96] Contact Spacing x .200 [5.08] Row Spacing

**SECTION A-A** 

Card Slot Accepts .054 [1.37] to .070 [1.78] Thick P.C. Board

807 Assembly