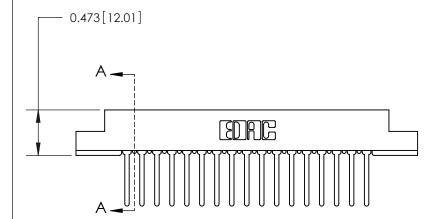

## **Contact Detail**

Wire Wrap .046x.013(1.17x0.33) - Tail LG=.520(13.21) .156 [3.96] Contact Spacing x .200 [5.08] Row Spacing

2.962[75.23] -2.816[71.53] -0.343[8.71]

**SECTION A-A** 

.095 [2.41] Point of Contact (Measured from bottom of Card Slot)

> Card Slot Accepts .054 [1.37] to .070 [1.78] Thick P.C. Board

See Accompanying Page for:

**Contact Bend Details** 

807/857 Series High Temp Card Edge Connector Part Number: 857-034-542-207

YOUR CONNECTION TO QUALITY & SERVICE